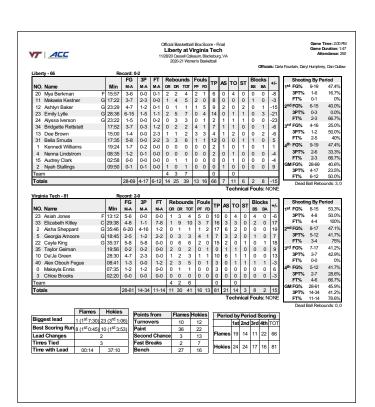

Official Baskethall Boy Score - Fir Virginia Tech at Miami (FL) 02/11/21 Watsco Center, Coral G 2020-21 Women's Basketball

Game Time: 6:00 PM Game Duration: 1:47

Officials: Luis Gonzalez, Kevin Dillard, Maggie Tiemar

3PT% 4-10 40.09

FT% d FG% 8-18 44.4%

Shooting By F

| Virgi                 | nia Tech - 75    |   | Re    | cord: 11 | -7 (6-7) |       |    |     |      |    |     |     |    |    |    |    |    |     |        |  |     |
|-----------------------|------------------|---|-------|----------|----------|-------|----|-----|------|----|-----|-----|----|----|----|----|----|-----|--------|--|-----|
|                       |                  |   |       | FG       | 3P       | FT    | Re | bou | ınds | Fo | uls | TD  | TD | TD | TD | AS | то | СТ  | Blocks |  | +/- |
| NO.                   | Name             |   | Min   | M-A      | M-A      | M-A   | OR | DR  | TOT  | PF | FD  | 117 | AS | 10 | 31 | BS | BA | +/- |        |  |     |
| 33                    | Elizabeth Kitley | С | 37:03 | 8-15     | 0-0      | 3-4   | 3  | 8   | 11   | 1  | 5   | 19  | 1  | 4  | 0  | 3  | 2  | 20  |        |  |     |
| 2                     | Aisha Sheppard   | G | 39:15 | 6-16     | 4-13     | 3-3   | 0  | 3   | 3    | 3  | 3   | 19  | 4  | 1  | 1  | 0  | 0  | 20  |        |  |     |
| 5                     | Georgia Amoore   | G | 35:49 | 5-8      | 5-6      | 2-2   | 0  | 1   | 1    | 0  | 4   | 17  | 5  | 1  | 4  | 0  | 0  | 18  |        |  |     |
| 15                    | Azana Baines     | G | 28:38 | 4-7      | 1-2      | 0-1   | 0  | 3   | 3    | 2  | 1   | 9   | 3  | 3  | 0  | 0  | 0  | 6   |        |  |     |
| 22                    | Cayla King       | G | 31:58 | 2-7      | 2-7      | 0-0   | 1  | 3   | 4    | 4  | 1   | 6   | 2  | 1  | 2  | 0  | 0  | 18  |        |  |     |
| 10                    | Da'Ja Green      |   | 09:34 | 0-2      | 0-1      | 0-0   | 0  | 1   | 1    | 0  | 0   | 0   | 1  | 0  | 0  | 0  | 0  | 7   |        |  |     |
| 11                    | D'asia Gregg     |   | 17:43 | 1-3      | 1-3      | 2-2   | 2  | 5   | 7    | 2  | 3   | 5   | 0  | 3  | 0  | 0  | 0  | 11  |        |  |     |
| Tear                  | m                |   |       |          |          |       | 2  | 4   | 6    |    |     | 0   |    | 1  |    |    |    |     |        |  |     |
| Tota                  | als              |   |       | 26-58    | 13-32    | 10-12 | 8  | 28  | 36   | 12 | 17  | 75  | 16 | 14 | 7  | 3  | 2  | 20  |        |  |     |
| Technical Fouls::NONE |                  |   |       |          |          |       |    |     |      |    |     |     |    |    |    |    |    |     |        |  |     |

FT% 2-2 1009 **3PT%** 3-7 42.99 FT% 1009 FG% 5-10 50.09 FT% 4-6 66.7% / FG% 26-58 13-32 44.89 зрт% 40.6% FT% 10-12 83.3%

Dead Ball Rebo

33.39

Shooting By P

5-15 33.39

| iviiaiii                     | I (FL) - 33       | ne    | coiu. o-c | (0.0) |     |    |      |        |    |     |    |    |    |    |     |     |     |                     |
|------------------------------|-------------------|-------|-----------|-------|-----|----|------|--------|----|-----|----|----|----|----|-----|-----|-----|---------------------|
|                              |                   |       | FG        | 3P    | FT  | Re | ebou | nds    | Fo | uls | TP | ۸۵ | то | ет | Blo | cks | +/- | Shoot               |
| NO.                          | Name              | Min   | M-A       | M-A   | M-A | OR | DR   | TOT    | PF | FD  | 11 | AS | 10 | 31 | BS  | BA  | +/- | 1st FG%             |
| 3                            | Destiny Harden F  | 28:32 | 9-14      | 2-4   | 0-3 | 4  | 8    | 12     | 0  | 5   | 20 | 1  | 4  | 3  | 1   | 1   | 0   | 3PT%                |
| 35                           | Naomi Mbandu F    | 28:25 | 2-6       | 0-3   | 2-2 | 1  | 2    | 3      | 2  | 1   | 6  | 0  | 1  | 1  | 0   | 1   | -16 | FT%                 |
| 4                            | Endia Banks G     | 31:49 | 5-11      | 1-2   | 0-0 | 1  | 2    | 3      | 1  | 3   | 11 | 3  | 4  | 1  | 0   | 0   | -4  | 2 <sup>nd</sup> FG% |
| 20                           | Kelsey Marshall G | 33:04 | 6-16      | 3-13  | 0-0 | 0  | 3    | 3      | 4  | 2   | 15 | 2  | 2  | 1  | 0   | 0   | -24 | 3PT%                |
| 54                           | Karla Erjavec G   | 34:44 | 0-6       | 0-3   | 0-0 | 0  | 3    | 3      | 2  | 0   | 0  | 5  | 1  | 0  | 0   | 0   | -18 | FT%                 |
| 13                           | Taylor Mason      | 15:27 | 0-2       | 0-1   | 0-0 | 0  | 0    | 0      | 1  | 0   | 0  | 2  | 2  | 0  | 0   | 1   | -21 | 3rd FG%             |
| 44                           | Sydnee Roby       | 06:35 | 0-1       | 0-0   | 0-0 | 0  | 0    | 0      | 4  | 0   | 0  | 0  | 0  | 0  | 1   | 0   | 2   | 3PT%                |
| 15                           | Jamir Huston      | 09:40 | 0-2       | 0-0   | 0-0 | 0  | 1    | 1      | 1  | 1   | 0  | 0  | 0  | 0  | 0   | 0   | -16 | FT%                 |
| 14                           | Nyayongah Gony    | 11:44 | 1-2       | 1-2   | 0-0 | 0  | 1    | 1      | 2  | 0   | 3  | 0  | 1  | 1  | 0   | 0   | -3  | 4th FG%             |
| Tear                         | n                 | •     | •         |       | -   | 5  | 4    | 9      |    |     | 0  |    | 0  |    |     |     |     | 3PT%                |
| Tota                         | ls                |       | 23-60     | 7-28  | 2-5 | 11 | 24   | 35     | 17 | 12  | 55 | 13 | 15 | 7  | 2   | 3   | -20 | FT%                 |
| Technical Fouls::NONE GM FG* |                   |       |           |       |     |    |      | GM FG% |    |     |    |    |    |    |     |     |     |                     |
|                              |                   |       |           |       |     |    |      |        |    |     |    | _  |    |    |     |     |     |                     |

3PT% FT% 2-6 2-4 2<sup>nd</sup> FG% 6-15 40.0% 3PT% 1-6 16.79 FT% 0-1 47.1% 3rd FG% 8-17 37.5% 3PT% FT% 4<sup>th</sup> FG% 4-13 30.8% 12.5% **3PT%** FT% 0-0 09 3PT% 7-28 25.0%

Dead Ball Rebounds: 1, 1

|                  | VaT                       | MIA                      |               |     |     |      |      |      |      |     |       |
|------------------|---------------------------|--------------------------|---------------|-----|-----|------|------|------|------|-----|-------|
| n:               |                           |                          | Points from   | VaT | MIA | Peri | od b | γ Ρε | riod | Sco | oring |
| Biggest lead     | 22 (4 <sup>th</sup> 7:27) | 4 (1 <sup>51</sup> 8:16) | Turnovers     | 12  | 10  |      | 1st  | 2nd  | 3rd  | 4th | тот   |
| Best Scoring Run | 13(4th 7:27)              | 7(3 <sup>rd</sup> 9:00)  | Paint         | 20  | 24  | t    |      |      |      | -   |       |
| Lead Changes     | 3                         |                          | Second Chance | 5   | 15  | VaT  | 20   | 21   | 17   | 17  | /5    |
| Times Tied       | 0                         |                          | Fast Breaks   | 3   | 7   | МІА  | 14   | 13   | 19   | 0   | 55    |
| Time with Lead   | 35:19                     | 03:35                    | Bench         | 5   | 3   | WIIA | 14   | 13   | 19   | ກ   | 33    |