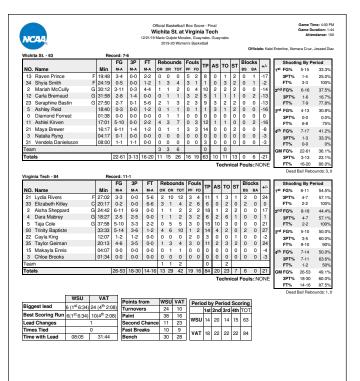

#### Official Basketball Box Score - Final North Carolina at Virginia Tech 01/05/20 Cassell Colseum, Blacksburg 2019-20 Women's Basketball

Game Time: 7:00 PM Game Duration: 1:49 Attendance: 1,939

Officials: Maj Forsberg, Jeffrey Smith, Saif Esho

|      | Carolina - 70    |   |       | cord: 11 |      |       | _  | _   |     | _  | _    | _  | _  | _    | _    | _      | _    | _   |
|------|------------------|---|-------|----------|------|-------|----|-----|-----|----|------|----|----|------|------|--------|------|-----|
|      |                  |   |       | FG       | 3P   | FT    | Re | bou | nds | Fo | ouls | ТР | 46 | то   | ет   | Blocks |      | +/- |
| NO.  | Name             |   | Min   | M-A      | M-A  | M-A   | OR | DR  | TOT | PF | FD   |    | ~~ |      | ٥.   | BS     | BA   | T/- |
| 21   | Malu Tshitenge   | F | 26:16 | 6-7      | 0-0  | 0-0   | 4  | 3   | 7   | 4  | 0    | 12 | 0  | 2    | 1    | 0      | 1    | -3  |
| 30   | Janelle Bailey   | С | 31:08 | 2-6      | 0-0  | 3-4   | 1  | 8   | 9   | 2  | 2    | 7  | 4  | 2    | 1    | 1      | 1    | -12 |
| 1    | Taylor Koenen    | G | 37:10 | 6-18     | 1-3  | 2-3   | 2  | 4   | 6   | 4  | 2    | 15 | 6  | 3    | 1    | 0      | 1    | -2  |
| 3    | Madinah Muhammad | G | 32:24 | 3-13     | 0-7  | 4-5   | 0  | 2   | 2   | 5  | 4    | 10 | 2  | 3    | 1    | 1      | 1    | -1  |
| 22   | Shayla Bennett   | G | 40:00 | 9-19     | 4-9  | 4-7   | 2  | 6   | 8   | 2  | 5    | 26 | 2  | 1    | 1    | 0      | 2    | -6  |
| 4    | Kennady Tucker   |   | 20:47 | 0-1      | 0-1  | 0-0   | 1  | 4   | 5   | 1  | 0    | 0  | 1  | 0    | 0    | 0      | 0    | -1  |
| 20   | Leah Church      |   | 12:00 | 0-3      | 0-3  | 0-0   | 0  | 0   | 0   | 0  | 2    | 0  | 0  | 0    | 0    | 0      | 0    | -6  |
| 33   | Lexi Duckett     |   | 00:15 | 0-0      | 0-0  | 0-0   | 1  | 0   | 1   | 0  | 0    | 0  | 0  | 0    | 0    | 0      | 0    | 1   |
| Tean | n                |   |       |          |      |       | 2  | 3   | 5   |    |      | 0  |    | 0    |      |        |      |     |
| Tota | ls               |   |       | 26-67    | 5-23 | 13-19 | 13 | 30  | 43  | 18 | 15   | 70 | 15 | 11   | 5    | 2      | 6    | -6  |
|      |                  |   |       |          |      |       |    |     |     | •  |      |    | T  | echn | ical | Foul   | s::N | ON. |

| 1 <sup>st</sup> | FG%  | 6-15  | 40.0% |
|-----------------|------|-------|-------|
|                 | 3PT% | 1-4   | 25.0% |
|                 | FT%  | 4-5   | 80%   |
| 2 <sup>nd</sup> | FG%  | 6-14  | 42.9% |
|                 | 3PT% | 1-4   | 25.0% |
|                 | FT%  | 2-4   | 50%   |
| 3 <sup>rd</sup> | FG%  | 7-17  | 41.2% |
|                 | 3PT% | 1-4   | 25.0% |
|                 | FT%  | 2-2   | 100%  |
| 4 <sup>th</sup> | FG%  | 7-21  | 33.3% |
|                 | 3PT% | 2-11  | 18.2% |
|                 | FT%  | 5-8   | 62.5% |
| GM              | FG%  | 26-67 | 38.8% |
|                 | 3PT% | 5-23  | 21.7% |
|                 | FT%  | 13-19 | 68.4% |

| Virgii | nia Tech - 76         |   | Re    | cord: 11 | -3 (1-2 | )     |    |     |      |    |     |    |    |    |    |     |     |     |
|--------|-----------------------|---|-------|----------|---------|-------|----|-----|------|----|-----|----|----|----|----|-----|-----|-----|
|        |                       |   |       | FG       | 3P      | FT    | Re | bou | ınds | Fo | uls | TP | •• | то | ет | Blo | cks | +/- |
| NO.    | Name                  |   | Min   | M-A      | M-A     | M-A   | OR | DR  | TOT  | PF | FD  | 1. | AS | 10 | 31 | BS  | BA  | +/- |
| 21     | Lydia Rivers          | F | 29:20 | 5-8      | 0-0     | 1-2   | 2  | 5   | 7    | 2  | 1   | 11 | 2  | 2  | 0  | 1   | 0   | -1  |
| 33     | Elizabeth Kitley      | С | 23:21 | 2-5      | 0-0     | 2-2   | 1  | 6   | 7    | 2  | 5   | 6  | 0  | 0  | 0  | 2   | 0   | 15  |
| 2      | Aisha Sheppard        | G | 32:31 | 6-11     | 4-8     | 0-0   | 0  | 3   | 3    | 2  | 0   | 16 | 1  | 2  | 0  | 0   | 1   | 4   |
| 4      | Dara Mabrey           | G | 29:43 | 4-10     | 2-8     | 5-6   | 0  | 1   | 1    | 4  | 5   | 15 | 0  | 0  | 0  | 0   | 0   | 5   |
| 5      | Taja Cole             | G | 37:29 | 2-9      | 0-1     | 5-7   | 0  | 2   | 2    | 1  | 5   | 9  | 9  | 4  | 1  | 2   | 0   | 4   |
| 0      | Trinity Baptiste      |   | 27:19 | 7-15     | 1-2     | 1-2   | 3  | 6   | 9    | 2  | 2   | 16 | 0  | 1  | 1  | 1   | 1   | -2  |
| 35     | Taylor Geiman         |   | 10:17 | 1-1      | 1-1     | 0-0   | 0  | 2   | 2    | 1  | 0   | 3  | 0  | 0  | 0  | 0   | 0   | 1   |
| 22     | Cayla King            |   | 10:00 | 0-2      | 0-2     | 0-0   | 1  | 1   | 2    | 1  | 0   | 0  | 0  | 1  | 0  | 0   | 0   | 4   |
| Tear   | m                     |   | •     | •        |         |       | 0  | 2   | 2    |    |     | 0  |    | 0  |    |     |     |     |
| Tota   | ıls                   |   |       | 27-61    | 8-22    | 14-19 | 7  | 28  | 35   | 15 | 18  | 76 | 12 | 10 | 2  | 6   | 2   | 6   |
|        | Technical Fouls::NONE |   |       |          |         |       |    |     |      |    |     |    |    |    |    |     |     |     |

|                 | Shooti | ng By Pe  | eriod      |
|-----------------|--------|-----------|------------|
| 1 <sup>st</sup> | FG%    | 7-14      | 50.0%      |
|                 | 3PT%   | 1-2       | 50.0%      |
|                 | FT%    | 2-2       | 100%       |
| 2 <sup>nc</sup> | FG%    | 8-16      | 50.0%      |
|                 | 3PT%   | 2-6       | 33.3%      |
|                 | FT%    | 1-2       | 50%        |
| 3 <sup>rd</sup> | FG%    | 9-16      | 56.3%      |
|                 | 3PT%   | 4-9       | 44.4%      |
|                 | FT%    | 0-0       | 0%         |
| 4 <sup>th</sup> | FG%    | 3-15      | 20.0%      |
|                 | 3PT%   | 1-5       | 20.0%      |
|                 | FT%    | 11-15     | 73.3%      |
| GM              | IFG%   | 27-61     | 44.3%      |
|                 | 3PT%   | 8-22      | 36.4%      |
|                 | FT%    | 14-19     | 73.7%      |
|                 | Dead   | Ball Rebo | unds: 2, 1 |

|                  | Heels                    | Hokies                    |
|------------------|--------------------------|---------------------------|
| Biggest lead     | 6 (1 <sup>st</sup> 3:28) | 18 (3 <sup>rd</sup> 4:25) |
| Best Scoring Run | 8(1st 3:28)              | 8(3 <sup>rd</sup> 7:05)   |
| Lead Changes     |                          | 6                         |
| Times Tied       |                          | 3                         |
| Time with Lead   | 06:21                    | 29:59                     |

| oints from   | Heels | Hokies | Period | yd b | Peri | od S | Scor | ing |
|--------------|-------|--------|--------|------|------|------|------|-----|
| urnovers     | 7     | 16     |        | 1st  | 2nd  | 3rd  | 4th  | TOT |
| aint         | 32    | 36     | Heels  | 47   | 4.5  | 47   | 4    | 70  |
| econd Chance | 13    | 5      | neers  | 17   | 15   | 17   | 21   | 70  |
| ast Breaks   | 6     | 8      | Hokies | 47   | 40   | 00   | 40   | 76  |
| ench         | 0     | 19     | nokies | 17   | 19   | 22   | 18   | 76  |