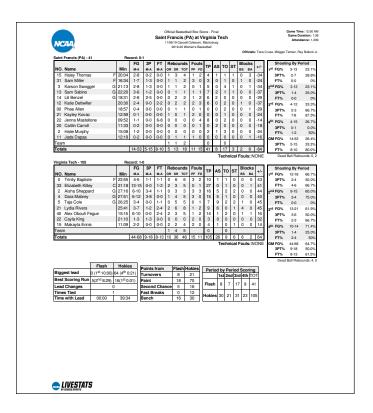

**GAME ONE** 

41 105

# CASSELL COLISEUM - BLACKSBURG, VA - NOV. 5, 2019 - ATTENDANCE: 1,209

Freshman center Elizabeth Kitley scored a game high 27 points on 13 of 15 shooting and the rest of the Hokies' women's basketball squad as they rolled to a convincing 105-41 victory on Carilion Clinic Court at Cassell Coliseum Tuesday.

With the win, head coach Kenny Brooks moves to 4-0 in season openers at Tech. Saint Francis starts the season 0-1 under first year head coach Keila Whittington.

Tech won the opening tip which led to an Aisha Sheppard 3-pointer which would be an indicator of things to come. The Hokies, who never trailed in the game closed the opening quarter on a 16-0 run, extended the advantage with a 16-2 run to open up the second quarter.

By halftime, Tech had 17 assists on 21 field goals and led 51-15.

All nine Hokies who dressed saw time on the court and scored a basket, with Kitley's 27 points leading the way and four others; Sheppard, Dara Mabrey, Alex Obouh Fegue and Trinity Baptiste also in double figures.

Tech dominated the glass to the tune of 46 rebounds while holding Saint Francis to 18.

The Red Flash were led in scoring be Jenna Mastellone's eight points and Sam Sebino's seven.

The Hokies tied several Cassell Coliseum records recording 105 points, 44 field goals and 28 assists.

#### **GAME NOTES**

Tech topped 100 points for the first time since dropping 105 on visiting High Point in 2007. Six Hokies made their Virginia Tech debuts against the Red Flash, and all six scored buckets; Elizabeth Kitley (27 points, 5 rebounds), Taja Cole (7 points, 9 assists, 5 rebounds), Lydia Rivers (9 points, 8 rebounds, 6 assists), Cayla King (3 points), Alex Obouh Fegue (14 points, 5 rebounds), Makayla Ennis (4 points, 4 rebounds)

Five players were in double figures.

As a team, the Hokies shot 80% from the free throw line in 2018-19, tops in the nation. Tuesday Tech was 8 of 13 from the charity stripe.

Five different players connected on 3-pointers against the Red Flash.

Tech tied a school record with 28 assists at Cassell Coliseum. The Hokies' assist to turnover ratio was 3.11.

GAME TWO