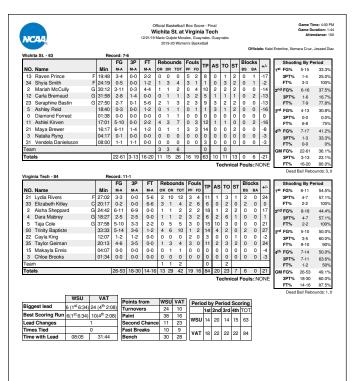

The game was the first overtime game in the series (30th game).

Official Basketball Box Score - Final Virginia Tech vs Duke 01/12/20 Cameron Indoor Stadium, Durhan

Game Time: 3:00 FM Game Duration: 2:07

| Virginia Tech - 67 • 12-4 (2-3) |  |
|---------------------------------|--|
|---------------------------------|--|

| ## Player                 |      | Total<br>FG-FGA | 3-Ptr<br>FG-FGA      | FT-FTA      | Re  | eboun  | ds<br>Tot | PF  | TP       | Α    | TO E   | 3 <b>l</b> k | StI  | Min      |
|---------------------------|------|-----------------|----------------------|-------------|-----|--------|-----------|-----|----------|------|--------|--------------|------|----------|
| 21 Lydia Rivers           | F    | 2-4             | 0-0                  | 0-0         | 0   | 4      | 4         | 1   | 4        | 2    | 2      | 1            | 1    | 25:59    |
| 33 Elizabeth Kitley       | С    | 8-11            | 0-0                  | 5-6         | 3   | 6      | 9         | 1   | 21       | 0    | 1      | 0            | 0    | 35:21    |
| 2 Aisha Sheppard          | G    | 5-16            | 1-7                  | 2-4         | 2   | 4      | 6         | 3   | 13       | 2    | 2      | 0            | 0    | 41:41    |
| 4 Dara Mabrey             | G    | 3-11            | 3-10                 | 0-0         | 0   | 2      | 2         | 2   | 9        | 2    | 4      | 0            | 0    | 35:46    |
| 5 Taja Cole               | G    | 6-14            | 1-5                  | 2-2         | 2   | 8      | 10        | 2   | 15       | 5    | 3      | 0            | 4    | 42:24    |
| 35 Taylor Geiman          |      | 0-1             | 0-0                  | 0-0         | 1   | 1      | 2         | 1   | 0        | 1    | 0      | 0            | 0    | 07:07    |
| 00 Trinity Baptiste       |      | 1-5             | 0-1                  | 0-0         | 2   | 2      | 4         | 3   | 2        | 0    | 3      | 0            | 0    | 24:51    |
| 22 Cayla King             |      | 1-2             | 1-2                  | 0-0         | 0   | 0      | 0         | 0   | 3        | 2    | 0      | 0            | 0    | 11:51    |
| Team                      |      |                 |                      |             | 2   | 0      | 2         | 1   |          |      | 3      |              |      |          |
| Totals                    |      | 26-64           | 6-25                 | 9-12        | 12  | 27     | 39        | 13  | 67       | 14   | 18     | 1            | 5    | 225:00   |
| FG % 1st: 5-12 41.7% 2nd: | 8-14 | 57.1% 3         | rd: 8-16             |             |     | 33.3%  | OT:       | 0-7 | 0.0%     | Game |        | 40           | .6%  | DeadBall |
| 3PT% 1st: 2-5 40.0% 2nd:  |      |                 | rd: 2 <del>-</del> 7 | 28.6% 4th:  |     | 20.0%  | OT:       | 0-7 | 0.0%     | Game |        |              | .0%  | Rebounds |
| ET % 1et: 1-2 50.0% 2nd:  | 1_3  | 33 30/2 3       | nd: 2-2              | 100 0% 4th: | 3_3 | 100 0% | OT:       | 2-2 | 100 nº/- | Came | . 0.12 | 75           | Nº/- | 4.4      |

| Duke | - 72 | • | 8-8 | (2-3) |
|------|------|---|-----|-------|
| Duke | - 72 | • | 8-8 | (2-3) |

| ## Player                                                                                        | Total<br>FG-FGA                    | 3-Ptr<br>FG-FGA | FT-FTA    | Re    | bour<br>Def          | nds<br>Tot | PF  | TP   | Α                       | то                     | Blk                     | StI | Min                          |
|--------------------------------------------------------------------------------------------------|------------------------------------|-----------------|-----------|-------|----------------------|------------|-----|------|-------------------------|------------------------|-------------------------|-----|------------------------------|
| 5 Leaonna Odom F                                                                                 | 3-8                                | 0-0             | 1-2       | 1     | 1                    | 2          | 5   | 7    | 1                       | 0                      | 0                       | 0   | 25:26                        |
| 11 Azana Baines F                                                                                | 1-4                                | 0-2             | 0-0       | 0     | 1                    | 1          | 1   | 2    | 0                       | 0                      | 0                       | 0   | 15:47                        |
| 24 O. Akinbode-James F                                                                           | 2-4                                | 0-0             | 0-0       | 1     | 3                    | 4          | 3   | 4    | 2                       | 3                      | 2                       | 1   | 26:20                        |
| 2 Haley Gorecki G                                                                                | 5-13                               | 1-5             | 6-8       | 2     | 10                   | 12         | 2   | 17   | 3                       | 4                      | 0                       | 3   | 44:22                        |
| 15 Kyra Lambert G                                                                                | 1-4                                | 1-1             | 0-0       | 0     | 3                    | 3          | 1   | 3    | 0                       | 0                      | 0                       | 0   | 29:05                        |
| 12 Mikayla Boykin                                                                                | 6-10                               | 1-2             | 1-2       | 0     | 0                    | 0          | 2   | 14   | 3                       | 3                      | 0                       | 1   | 21:55                        |
| 25 Jade Williams                                                                                 | 5-10                               | 1-3             | 0-0       | 3     | 4                    | 7          | 0   | 11   | 2                       | 1                      | 2                       | 5   | 34:19                        |
| 3 Miela Goodchild                                                                                | 4-8                                | 3-6             | 3-3       | 0     | 1                    | 1          | 0   | 14   | 1                       | 1                      | 0                       | 1   | 27:08                        |
| 13 Uchenna Nwoke                                                                                 | 0-0                                | 0-0             | 0-0       | 0     | 0                    | 0          | 0   | 0    | 0                       | 0                      | 0                       | 0   | 00:38                        |
| Team                                                                                             |                                    |                 |           | 1     | 2                    | 3          |     |      |                         | 1_                     |                         |     |                              |
| Totals                                                                                           | 27-61                              | 7-19            | 11-15     | 8     | 25                   | 33         | 14  | 72   | 12                      | 13                     | 4                       | 11  | 225:00                       |
| FG % 1st: 9-14 64.3% 2nd: 6-18<br>3PT % 1st: 1-3 33.3% 2nd: 3-8<br>FT % 1st: 2-2 100.0% 2nd: 0-0 | 33.3% 3rd<br>37.5% 3rd<br>0.0% 3rd | 3-5 6           | 0.0% 4th: | 0-1 0 | 4.5%<br>1.0%<br>0.0% | OT: (      | 2 0 | 0% ( | Game:<br>Game:<br>Game: | 27-61<br>7-19<br>11-15 | 44.3°<br>36.8°<br>73.3° | %   | DeadBall<br>Rebounds<br>2, 0 |

Officials: Daryl Humphrey, Tiara Cruse, Kevin Dillard Technical fouls: Virginia Tech - NONE Duke - NONE

| Autoridanico, 3000 |     |     |     |     |    |       |  |  |
|--------------------|-----|-----|-----|-----|----|-------|--|--|
| Score by periods   | 1st | 2nd | 3rd | 4th | ОТ | Total |  |  |
| Virginia Tech      | 13  | 18  | 20  | 14  | 2  | 67    |  |  |
| Duke               | 21  | 15  | 14  | 15  | 7  | 72    |  |  |

Last FG- VT OT1-0:25, DU OT1 - 0:07. Largest lead - VT by 9 4th - 7:16, DU by 11 2nd - 9:23 VT led for 13:41. DU led for 26:09. Game was tied for 05:10

|        | In    | Off | 2nd    | Fast  |       |
|--------|-------|-----|--------|-------|-------|
| Points | Paint | T/O | Chance | Break | Bench |
| VT     | 32    | 15  | 11     | 11    | 5     |
| DU     | 30    | 27  | 6      | 15    | 39    |
|        |       |     |        |       |       |