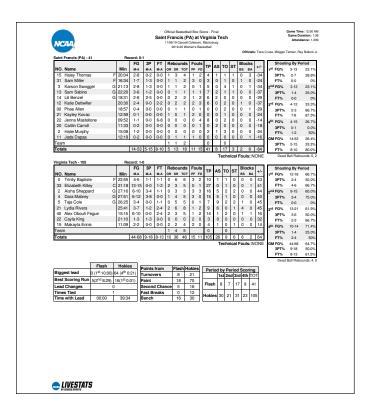

#### CASSELL COLISEUM - BLACKSBURG, VA - NOV. 5, 2019 - ATTENDANCE: 1,209

Freshman center Elizabeth Kitley scored a game high 27 points on 13 of 15 shooting and the rest of the Hokies' women's basketball squad as they rolled to a convincing 105-41 victory on Carilion Clinic Court at Cassell Coliseum Tuesday.

With the win, head coach Kenny Brooks moves to 4-0 in season openers at Tech. Saint Francis starts the season 0-1 under first year head coach Keila Whittington.

Tech won the opening tip which led to an Aisha Sheppard 3-pointer which would be an indicator of things to come. The Hokies, who never trailed in the game closed the opening quarter on a 16-0 run, extended the advantage with a 16-2 run to open up the second quarter.

By halftime, Tech had 17 assists on 21 field goals and led 51-15.

All nine Hokies who dressed saw time on the court and scored a basket, with Kitley's 27 points leading the way and four others; Sheppard, Dara Mabrey, Alex Obouh Fegue and Trinity Baptiste also in double figures.

Tech dominated the glass to the tune of 46 rebounds while holding Saint Francis to 18.

The Red Flash were led in scoring be Jenna Mastellone's eight points and Sam Sebino's seven.

The Hokies tied several Cassell Coliseum records recording 105 points, 44 field goals and 28 assists.

#### **GAME NOTES**

Tech topped 100 points for the first time since dropping 105 on visiting High Point in 2007. Six Hokies made their Virginia Tech debuts against the Red Flash, and all six scored buckets; Elizabeth Kitley (27 points, 5 rebounds), Taja Cole (7 points, 9 assists, 5 rebounds), Lydia Rivers (9 points, 8 rebounds, 6 assists), Cayla King (3 points), Alex Obouh Fegue (14 points, 5 rebounds), Makayla Ennis (4 points, 4 rebounds)

Five players were in double figures.

As a team, the Hokies shot 80% from the free throw line in 2018-19, tops in the nation. Tuesday Tech was 8 of 13 from the charity stripe.

Five different players connected on 3-pointers against the Red Flash.

Tech tied a school record with 28 assists at Cassell Coliseum. The Hokies' assist to turnover ratio was 3.11.

GAME TWO