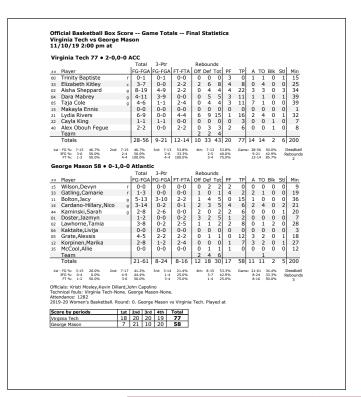

## VIRGINIA TECH GEORGE MASON

<u>77</u>

#### EAGLEBANK ARENA • FAIRFAX, VA • NOV. 10, 2019 • ATTENDANCE: 1,282

The Virginia Tech women's basketball team raced past George Mason 77-58 Sunday afternoon at EagleBank Arena, moving to 2-0 on the young season.

The game was a homecoming of sorts for junior guard Aisha Sheppard the Alexandria native who had over 70 family members and friends in the stands. She played inspired basketball, scoring a career best 22 points.

Mason fell to 1-1 with the loss. The Patriots were led by Jacy Bolton who scored 15 points and added five rebounds.

Dara Mabrey got the Hokies going on the offensive end early, starting 3 of 4 from beyond the arc in the first half. Behind her and Sheppard, the Hokies knocked down nine triples in the game.

But the spark was Lydia Rivers, the grad transfer who registered her first double-double as a Hokie with 16 points and 15 rebounds. She was 6 of 9 from the field and converted all four of her opportunities from the free throw line. Perhaps her biggest impact however was on the glass, where she corralled 15, including six on the offensive end.

Mason threatened in the third quarter cutting the Hokies' advantage to single digits, but could get no closer than seven points.

Taja Cole scored in double figures with 11 points and dished out seven assists to go along with four rebounds. She played a game high 39 minutes.

#### **GAME NOTES**

- -Tech, who opened the season with a 58% shooting effort against Saint Francis on Tuesday shot 50% from the floor Sunday afternoon.
- -Four different Hokies were in double figures; Sheppard (22), Rivers (16), Mabrey (11) and Cole (11).
- -The Hokies had the advantage on the glass 43-30.
- -Both teams had an assist to turnover ratio of 1.0 (Virginia Tech 14-14 and George Mason 11-11).