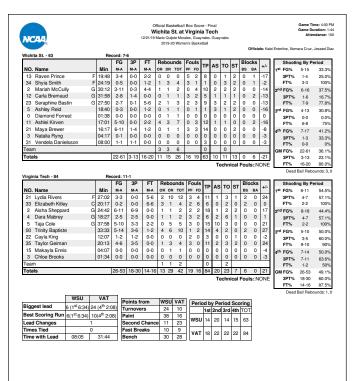

## Official Basketball Box Score - Fina Virginia Tech at Virginia

Game Time: 8:00 PM Game Duration: 1:54

| Virgi | nia Tech - 69    |   | Ren   | cord: 13 | 3-4 (3-3 | 0     |    |     |      |    |     |     |    |      |      |      |      |     |                |                      |                        |                         |
|-------|------------------|---|-------|----------|----------|-------|----|-----|------|----|-----|-----|----|------|------|------|------|-----|----------------|----------------------|------------------------|-------------------------|
|       |                  |   |       | FG       | 3P       | FT    | Re | bou | ınds | Fo | uls | TD  | AS | то.  | СТ   | Blo  | cks  | +/- | П              | Shootin              | g By Pe                | eriod                   |
| NO.   | ). Name          |   | Min   | M-A      | M-A      | M-A   | OR | DR  | тот  | PF | FD  | IP. | АЗ | 10   | 31   | BS   | BA   | Ψ,- | 15             | FG%                  | 4-13                   | 30.8%                   |
| 21    | Lydia Rivers     | F | 34:00 | 4-5      | 0-0      | 5-6   | 2  | 6   | 8    | 3  | 4   | 13  | 0  | 1    | 0    | 2    | 0    | 7   | Н              | 3PT%                 | 1-4                    | 25.0%                   |
| 33    | Elizabeth Kitley | C | 29:33 | 6-8      | 0-1      | 0-0   | 4  | 6   | 10   | 3  | 2   | 12  | 2  | 4    | 0    | 1    | 0    | -2  | Н              | FT%                  | 2-2                    | 100%                    |
| 2     | Aisha Sheppard   | G | 35:06 | 3-15     | 3-10     | 4-4   | 1  | 2   | 3    | 4  | 6   | 13  | 1  | 3    | 1    | 0    | 1    | 10  | 2 <sup>n</sup> | d FG%                | 3-12                   | 25.0%                   |
| 4     | Dara Mabrey      | G | 27:50 | 4-6      | 4-5      | 3-4   | 0  | 2   | 2    | 2  | 2   | 15  | 0  | 4    | 1    | 0    | 0    | 8   | Н              | 3PT%                 | 1-8                    | 12.5%                   |
| 5     | Taja Cole        | G | 38:48 | 4-11     | 0-2      | 2-4   | 0  | 3   | 3    | 1  | 4   | 10  | 8  | 3    | 3    | 1    | 0    | 8   | Н              | FT%                  | 0-0                    | 0%                      |
| 0     | Trinity Baptiste |   | 19:53 | 1-6      | 0-2      | 4-4   | 2  | 8   | 10   | 1  | 2   | 6   | 0  | 1    | 1    | 0    | 0    | 11  | 38             | d FG%                | 8-17                   | 47.1%                   |
| 22    | Cayla King       |   | 14:50 | 0-3      | 0-2      | 0-0   | 2  | 1   | 3    | 3  | 1   | 0   | 0  | 1    | 1    | 0    | 1    | -2  | Ш              | 3PT%                 | 3-6                    | 50.0%                   |
| Tear  | m                |   |       |          |          |       | 1  | 1   | 2    | Г  |     | 0   |    | 0    |      |      |      |     | Н              | FT%                  | 7-8                    | 87.5%                   |
| Tota  | ils              |   |       | 22-54    | 7-22     | 18-22 | 12 | 29  | 41   | 17 | 21  | 69  | 11 | 17   | 7    | 4    | 2    | 8   | 411            | h FG%                | 7-12                   | 58.3%                   |
|       |                  |   |       |          |          |       |    |     |      |    |     |     | Te | echn | ical | Foul | s::N | ONE |                | 3PT%                 | 2-4                    | 50.0%                   |
|       |                  |   |       |          |          |       |    |     |      |    |     |     |    |      |      |      |      |     |                | FT%                  | 9-12                   | 75%                     |
|       |                  |   |       |          |          |       |    |     |      |    |     |     |    |      |      |      |      |     | GI             | M FG%<br>3PT%<br>FT% | 22-54<br>7-22<br>18-22 | 40.7%<br>31.8%<br>81.8% |

|      |                      |   |       | FG    | 3P   | FT   | Re | bou | ınds | Fo | uls | TD  | AS | то. | СТ | Blo | cks | +/- |
|------|----------------------|---|-------|-------|------|------|----|-----|------|----|-----|-----|----|-----|----|-----|-----|-----|
| NO.  | Name                 |   | Min   | M-A   | M-A  | M-A  | OR | DR  | тот  | PF | FD  | 112 | AS | 10  | 31 | BS  | BA  | +/- |
| 1    | Carole Miller        | G | 08:11 | 1-1   | 0-0  | 1-2  | 0  | 0   | 0    | 4  | 1   | 3   | 1  | 2   | 0  | 0   | 0   | -6  |
| 4    | Dominique Toussaint  | G | 32:08 | 6-14  | 1-6  | 2-2  | 1  | 2   | 3    | 5  | 2   | 15  | 1  | 4   | 2  | 1   | 1   | -7  |
| 13   | Jocelyn Willoughby   | G | 36:04 | 7-18  | 1-5  | 2-2  | 2  | 4   | 6    | 4  | 7   | 17  | 1  | 1   | 0  | 0   | 2   | -9  |
| 14   | Lisa Jablonowski     | G | 35:07 | 3-7   | 0-1  | 2-2  | 2  | 0   | 2    | 5  | 3   | 8   | 4  | 4   | 1  | 0   | 1   | -6  |
| 23   | Amandine Toi         | G | 35:51 | 5-6   | 2-3  | 0-1  | 1  | 3   | 4    | 1  | 1   | 12  | 3  | 1   | 0  | 1   | 0   | -5  |
| 10   | Shemera Williams     |   | 30:29 | 1-9   | 0-4  | 0-2  | 1  | 7   | 8    | 2  | 3   | 2   | 4  | 3   | 1  | 0   | 0   | -10 |
| 5    | Tihana Stojsavljevic |   | 03:37 | 0-1   | 0-0  | 0-0  | 0  | 0   | 0    | 0  | 0   | 0   | 0  | 0   | 0  | 0   | 0   | 0   |
| 15   | Kylie Kornegay-Lucas |   | 16:47 | 2-6   | 0-1  | 0-0  | 1  | 3   | 4    | 0  | 0   | 4   | 1  | 1   | 0  | 0   | 0   | 0   |
| 0    | Dylan Horton         |   | 01:46 | 0-1   | 0-0  | 0-0  | 0  | 0   | 0    | 0  | 0   | 0   | 0  | 0   | 0  | 0   | 0   | 3   |
| Tear | n                    |   |       |       | •    |      | 1  | 2   | 3    |    |     | 0   |    | 0   |    |     |     |     |
| Tota | ils                  |   |       | 25-63 | 4-20 | 7-11 | 9  | 21  | 30   | 21 | 17  | 61  | 15 | 16  | 4  | 2   | 4   | -8  |

|                  | VT            | UVA                       | Points from   | VT | UVA | _  |    |       |     | _   |     |
|------------------|---------------|---------------------------|---------------|----|-----|----|----|-------|-----|-----|-----|
| Biggest lead     | 10 (4th 0-07) | 13 (2 <sup>nd</sup> 0:19) |               | •• |     | Pe |    | by Pe |     |     |     |
|                  | ,             | ,                         | Turriovers    | 9  | 19  |    | 15 | t 2nc | 3rd | 4th | TOT |
| Best Scoring Run | 7(3rd 6:58)   | 8(2 <sup>nd</sup> 3:28)   | Paint         | 24 | 30  |    |    |       |     |     |     |
| Lead Changes     |               | 3                         | Second Chance | 7  | 12  | V  | 1  | 7     | 26  | 25  | 69  |
| Times Tied       |               | 8                         | Fast Breaks   | 2  | 2   | υv |    | 4 45  | 15  | 17  | C1  |
| Time with Lead   | 05:04         | 27:31                     | Bench         | 6  | 6   | UV | "  | 15    | 15  | 17  | 01  |