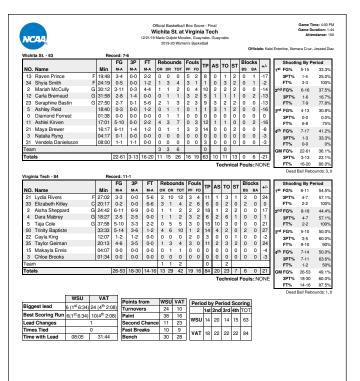

Official Basketball Box Score -- Game Totals -- Final Statistics Notre Dame vs Virginia Tech 01/16/19 7:00 pm at

Total 3-Ptr

| No | tre Dame 80 • 17-1 |  |
|----|--------------------|--|
|    | Player             |  |

|    |                    | · Iotai | . 5 1 0 |        |     | Jour |     |    |    |    |    |     |     |     |
|----|--------------------|---------|---------|--------|-----|------|-----|----|----|----|----|-----|-----|-----|
| ** | Player             | FG-FGA  | FG-FGA  | FT-FTA | Off | Def  | Tot | PF | TP | Α  | TO | Blk | Stl | Min |
| 11 | Brianna Turner     | 3-5     | 0-0     | 1-4    | 2   | 4    | 6   | 2  | 7  | 2  | 0  | 5   | 0   | 22  |
| 32 | Jessica Shepard f  | 8-11    | 0-0     | 4-5    | 4   | 7    | 11  | 1  | 20 | 3  | 1  | 1   | 1   | 26  |
| 03 | Marina Mabrey      | 6-14    | 3-5     | 0-0    | 2   | 3    | 5   | 2  | 15 | 4  | 2  | 1   | 1   | 32  |
| 05 | Jackie Young       | 4-7     | 0-0     | 1-2    | 0   | 2    | 2   | 0  | 9  | 1  | 0  | 0   | 1   | 32  |
| 24 | Arike Ogunbowale   | 5-15    | 2-5     | 7-9    | 1   | 3    | 4   | 1  | 19 | 1  | 2  | 0   | 1   | 29  |
| 00 | Jordan Nixon       | 1-4     | 0-0     | 0-0    | 0   | 0    | 0   | 1  | 2  | 0  | 2  | 0   | 2   | 10  |
| 12 | Abby Prohaska      | 0-0     | 0-0     | 0-0    | 0   | 1    | 1   | 2  | 0  | 0  | 1  | 0   | 4   | 16  |
| 20 | Nicole Benz        | 0-0     | 0-0     | 0-0    | 0   | 1    | 1   | 0  | 0  | 0  | 0  | 0   | 0   | 2   |
| 22 | Danielle Cosgrove  | 0-1     | 0-1     | 0-0    | 0   | 0    | 0   | 0  | 0  | 0  | 0  | 1   | 0   | 2   |
| 30 | Mikayla Vaughn     | 0-0     | 0-0     | 0-0    | 0   | 2    | 2   | 1  | 0  | 1  | 0  | 0   | 0   | 9   |
| 33 | Danielle Patterson | 4-7     | 0-0     | 0-0    | 4   | 3    | 7   | 0  | 8  | 0  | 0  | 0   | 0   | 18  |
| 40 | Maureen Butler     | 0-0     | 0-0     | 0-0    | 0   | 0    | 0   | 0  | 0  | 1  | 1  | 0   | 0   | 2   |
|    | Team               |         |         |        | 0   | 1    | 1   |    |    |    |    |     |     |     |
|    | Totals             | 31-64   | 5-11    | 13-20  | 13  | 27   | 40  | 10 | 80 | 13 | 9  | 8   | 10  | 200 |
|    |                    |         |         |        |     |      |     |    |    |    |    |     |     |     |

# 1st: FG %: 8:18 44.4% 2nd: 10:-18 55.6% 3rd: 10:-16 62.5% 4th: 3-12 25.0% Game: 31:-64 48.4% Deadball 3FG %: 2-3 66.7% 1-2 50.0% 5-3 0.0% 5-3 11.45.5% Rebounds FF %: 0-1 0.0% 5-7 71.4% 7-10 70.0% 1-2 50.0% 1-2 50.0% 13-20 65.0% 3,1

|    | _                |   | Total  | 3-Ptr  |        | Rel | oour | nds |    |    |   |    |     |     |     |
|----|------------------|---|--------|--------|--------|-----|------|-----|----|----|---|----|-----|-----|-----|
| 22 | Player           |   | FG-FGA | FG-FGA | FT-FTA | Off | Def  | Tot | PF | TP | Α | TO | Blk | Stl | Min |
| 00 | Trinity Baptiste | f | 3-9    | 1-1    | 4-4    | 7   | 9    | 16  | 2  | 11 | 0 | 1  | 0   | 1   | 31  |
| 11 | Regan Magarity   | f | 5-9    | 0-0    | 1-2    | 3   | 5    | 8   | 4  | 11 | 1 | 3  | 3   | 0   | 37  |
| 01 | Taylor Emery     | g | 6-12   | 1-2    | 2-3    | 1   | 4    | 5   | 3  | 15 | 2 | 1  | 0   | 0   | 35  |
| 04 | Dara Mabrey      | g | 2-14   | 1-6    | 0-0    | 0   | 0    | 0   | 3  | 5  | 1 | 2  | 0   | 2   | 25  |
| 10 | Kendyl Brooks    | g | 1-7    | 1-7    | 0-0    | 0   | 1    | 1   | 2  | 3  | 1 | 4  | 0   | 0   | 22  |
| 02 | Aisha Sheppard   |   | 1-5    | 0-3    | 2-2    | 0   | 0    | 0   | 0  | 4  | 0 | 3  | 0   | 0   | 23  |
| 23 | Rachel Camp      |   | 1-6    | 0-1    | 0-0    | 2   | 0    | 2   | 2  | 2  | 1 | 4  | 0   | 0   | 19  |
| 25 | Alexis Jean      |   | 0-0    | 0-0    | 0-0    | 0   | 1    | 1   | 0  | 0  | 0 | 0  | 0   | 0   | 7   |
| 34 | Erinn Brooks     |   | 0-0    | 0-0    | 0-0    | 0   | 0    | 0   | 0  | 0  | 0 | 0  | 0   | 0   | 1   |
|    | Team             |   |        |        |        | 4   | 3    | 7   |    |    |   |    |     |     |     |
|    | Totals           |   | 19-62  | 4-20   | 9-11   | 17  | 23   | 40  | 16 | 51 | 6 | 18 | 3   | 3   | 200 |

1st - FG %: 9-21 42.9% 2nd: 4-15 26.7% 3nd: 3-13 22.1% 4th: 3-13 22.1% Game: 19-62 30.6% Deadball 3FG %: 2-5 40.0% 1-5 20.0% 0-4 0.0% 1-6 16.7% 4-20 20.0% Rebounds FF %: 0-6 0.0% 5-6 83.5% 4-5 80.0% 0-6 0.0% 5-11 81.8% 0,1 Officials: Mark Berger, Angela Lewis, Bryan Burnette 0-4 0.0% Software Softwa

Attendance: 2131 2018-19 Women's Basketball. Round: 0. Notre Dame vs Virginia Tech. Played at .

| Score by periods |    |    |    | 4th | Total |
|------------------|----|----|----|-----|-------|
| Notre Dame       | 18 | 26 | 29 | 7   | 80    |
| Virginia Tech    | 20 | 14 | 10 | 7   | 51    |