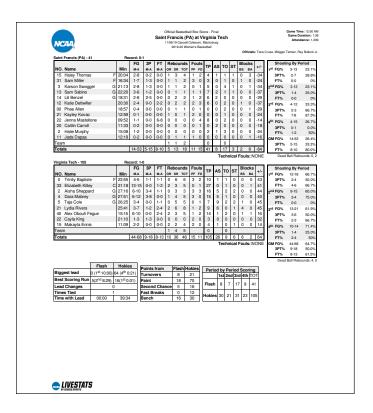

# CASSELL COLISEUM - BLACKSBURG, VA - NOV. 5, 2019 - ATTENDANCE: 1,209

Freshman center Elizabeth Kitley scored a game high 27 points on 13 of 15 shooting and the rest of the Hokies' women's basketball squad as they rolled to a convincing 105-41 victory on Carilion Clinic Court at Cassell Coliseum Tuesday.

With the win, head coach Kenny Brooks moves to 4-0 in season openers at Tech. Saint Francis starts the season 0-1 under first year head coach Keila Whittington.

Tech won the opening tip which led to an Aisha Sheppard 3-pointer which would be an indicator of things to come. The Hokies, who never trailed in the game closed the opening quarter on a 16-0 run, extended the advantage with a 16-2 run to open up the second quarter.

By halftime, Tech had 17 assists on 21 field goals and led 51-15.

All nine Hokies who dressed saw time on the court and scored a basket, with Kitley's 27 points leading the way and four others; Sheppard, Dara Mabrey, Alex Obouh Fegue and Trinity Baptiste also in double figures.

Tech dominated the glass to the tune of 46 rebounds while holding Saint Francis to 18.

The Red Flash were led in scoring be Jenna Mastellone's eight points and Sam Sebino's seven.

The Hokies tied several Cassell Coliseum records recording 105 points, 44 field goals and 28 assists.

#### **GAME NOTES**

Tech topped 100 points for the first time since dropping 105 on visiting High Point in 2007. Six Hokies made their Virginia Tech debuts against the Red Flash, and all six scored buckets; Elizabeth Kitley (27 points, 5 rebounds), Taja Cole (7 points, 9 assists, 5 rebounds), Lydia Rivers (9 points, 8 rebounds, 6 assists), Cayla King (3 points), Alex Obouh Fegue (14 points, 5 rebounds), Makayla Ennis (4 points, 4 rebounds)

Five players were in double figures.

As a team, the Hokies shot 80% from the free throw line in 2018-19, tops in the nation. Tuesday Tech was 8 of 13 from the charity stripe.

Five different players connected on 3-pointers against the Red Flash.

Tech tied a school record with 28 assists at Cassell Coliseum. The Hokies' assist to turnover ratio was 3.11.

GAME TWO