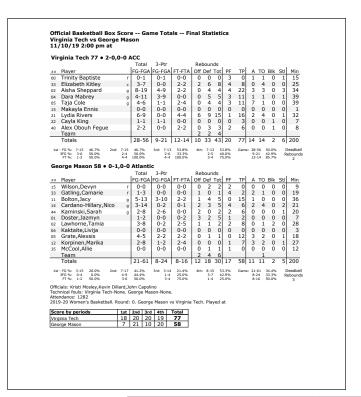

# VIRGINIA TECH GEORGE MASON

<u>77</u>

# EAGLEBANK ARENA • FAIRFAX, VA • NOV. 10, 2019 • ATTENDANCE: 1,282

The Virginia Tech women's basketball team raced past George Mason 77-58 Sunday afternoon at EagleBank Arena, moving to 2-0 on the young season.

The game was a homecoming of sorts for junior guard Aisha Sheppard the Alexandria native who had over 70 family members and friends in the stands. She played inspired basketball, scoring a career best 22 points.

Mason fell to 1-1 with the loss. The Patriots were led by Jacy Bolton who scored 15 points and added five rebounds.

Dara Mabrey got the Hokies going on the offensive end early, starting 3 of 4 from beyond the arc in the first half. Behind her and Sheppard, the Hokies knocked down nine triples in the game.

But the spark was Lydia Rivers, the grad transfer who registered her first double-double as a Hokie with 16 points and 15 rebounds. She was 6 of 9 from the field and converted all four of her opportunities from the free throw line. Perhaps her biggest impact however was on the glass, where she corralled 15, including six on the offensive end.

Mason threatened in the third quarter cutting the Hokies' advantage to single digits, but could get no closer than seven points.

Taja Cole scored in double figures with 11 points and dished out seven assists to go along with four rebounds. She played a game high 39 minutes.

#### **GAME NOTES**

- -Tech, who opened the season with a 58% shooting effort against Saint Francis on Tuesday shot 50% from the floor Sunday afternoon.
- -Four different Hokies were in double figures; Sheppard (22), Rivers (16), Mabrey (11) and Cole (11).
- -The Hokies had the advantage on the glass 43-30.
- -Both teams had an assist to turnover ratio of 1.0 (Virginia Tech 14-14 and George Mason 11-11).