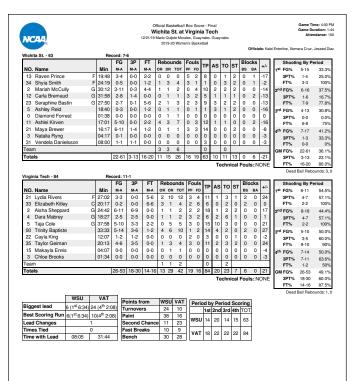

Official Baskethall Box Score -- Game Totals -- Final Statistics Virginia Tech vs Clemson
03/07/19 6:00 pm at the Greensboro Coliseum - Greensboro, NC

#### Virginia Tech 79 • 20-11 (6-10 ACC)

|     |                                                            |                         | Total                   | 3-Ptr                   |                         | Reb  | oun                | ds  |                      |       |                   |    |                         |     |                           |
|-----|------------------------------------------------------------|-------------------------|-------------------------|-------------------------|-------------------------|------|--------------------|-----|----------------------|-------|-------------------|----|-------------------------|-----|---------------------------|
| ##  | Player                                                     |                         | FG-FGA                  | FG-FGA                  | FT-FTA                  | Off  | Def                | Tot | PF                   | TP    | Α                 | TO | Blk                     | Stl | Min                       |
| 00  | Baptiste, Trinity                                          | f                       | 5-6                     | 1-2                     | 2-2                     | 2    | 5                  | 7   | 5                    | 13    | 0                 | 2  | 0                       | 1   | 27                        |
| 11  | Magarity, Regan                                            | f                       | 3-13                    | 0-1                     | 0-0                     | 5    | 5                  | 10  | 3                    | 6     | 3                 | 3  | 1                       | 0   | 44                        |
| 01  | Emery, Taylor                                              | g                       | 13-28                   | 4-11                    | 5-5                     | 1    | 3                  | 4   | 2                    | 35    | 2                 | 7  | 1                       | 2   | 45                        |
| 02  | Sheppard, Aisha                                            | g                       | 3-10                    | 3-6                     | 2-2                     | 0    | 4                  | 4   | 4                    | 11    | 1                 | 3  | 0                       | 3   | 35                        |
| 04  | Mabrey, Dara                                               | g                       | 1-6                     | 0-3                     | 4-6                     | 0    | 1                  | 1   | 2                    | 6     | 0                 | 1  | 0                       | 3   | 37                        |
| 10  | Brooks, Kendyl                                             |                         | 1-1                     | 1-1                     | 0-0                     | 0    | 1                  | 1   | 1                    | 3     | 0                 | 0  | 0                       | 1   | 15                        |
| 23  | Camp, Rachel                                               |                         | 2-4                     | 1-2                     | 0-0                     | 0    | 1                  | 1   | 2                    | 5     | 0                 | 1  | 0                       | 0   | 14                        |
| 25  | Jean, Alexis                                               |                         | 0-1                     | 0-1                     | 0-0                     | 0    | 2                  | 2   | 1                    | 0     | 1                 | 1  | 0                       | 0   | 8                         |
|     | Team                                                       |                         |                         |                         |                         | 2    | 4                  | 6   |                      |       |                   |    |                         |     |                           |
|     | Totals                                                     |                         | 28-69                   | 10-27                   | 13-15                   | 10   | 26                 | 36  | 20                   | 79    | 7                 | 18 | 2                       | 10  | 225                       |
| 1st | - FG %: 8-16 50.0%<br>3FG %: 3-5 60.0%<br>FT %: 2-2 100.0% | 2nd: 4-14<br>1-5<br>5-6 | 28.6%<br>20.0%<br>83.3% | 3rd: 7-17<br>1-4<br>1-2 | 41.2%<br>25.0%<br>50.0% | 4th: | 7-16<br>3-9<br>3-3 | 3   | 3.8%<br>3.3%<br>0.0% | Game: | 28-<br>10-<br>13- | 27 | 40.6%<br>37.0%<br>86.7% | R   | Deadball<br>Rebounds<br>2 |

#### Clemson 80 • 19-11 (9-7 ACC)

|     |                                                               |                    | Total                   | 3-Ptr                   |                          | Ret  | oun                | ds  |                      |      |           |    |                         |     |                            |
|-----|---------------------------------------------------------------|--------------------|-------------------------|-------------------------|--------------------------|------|--------------------|-----|----------------------|------|-----------|----|-------------------------|-----|----------------------------|
| ##  | Player                                                        |                    | FG-FGA                  | FG-FGA                  | FT-FTA                   | Off  | Def                | Tot | PF                   | TP   | Α         | TO | Blk                     | Stl | Min                        |
| 44  | Thornton, Kobi                                                | f                  | 7-13                    | 0-0                     | 1-2                      | 1    | 0                  | 1   | 5                    | 15   | 0         | 4  | 0                       | 1   | 32                         |
| 55  | Bennett, Tyler                                                | С                  | 1-2                     | 0-0                     | 0-0                      | 0    | 5                  | 5   | 3                    | 2    | 2         | 1  | 4                       | 0   | 32                         |
| 01  | Thomas, Destiny                                               | g                  | 4-6                     | 3-4                     | 1-1                      | 0    | 4                  | 4   | 1                    | 12   | 0         | 0  | 0                       | 1   | 24                         |
| 05  | Edwards, Danielle                                             | g                  | 5-11                    | 1-4                     | 2-3                      | 1    | 2                  | 3   | 4                    | 13   | 8         | 5  | 0                       | 0   | 40-                        |
| 20  | Westbrook, Simone                                             | g                  | 3-10                    | 0-2                     | 4-4                      | 2    | 5                  | 7   | 4                    | 10   | 4         | 4  | 1                       | 4   | 37                         |
| 10  | Clegg, Camree                                                 |                    | 0-0                     | 0-0                     | 0-0                      | 0    | 1                  | 1   | 0                    | 0    | 0         | 0  | 0                       | 0   | 1                          |
| 11  | Hosendove, Taylor                                             |                    | 0-0                     | 0-0                     | 0-0                      | 0    | 1                  | 1   | 0                    | 0    | 0         | 0  | 0                       | 0   | 2                          |
| 12  | Collier, Aliyah                                               |                    | 10-22                   | 4-9                     | 4-6                      | 3    | 7                  | 10  | 3                    | 28   | 0         | 4  | 2                       | 3   | 33                         |
| 22  | Purvis, Keniece                                               |                    | 0-0                     | 0-0                     | 0-0                      | 0    | 0                  | 0   | 0                    | 0    | 0         | 0  | 0                       | 1   | 8                          |
| 32  | Cotton, Chyna                                                 |                    | 0-1                     | 0-0                     | 0-0                      | 0    | 2                  | 2   | 2                    | 0    | 0         | 4  | 0                       | 0   | 16                         |
|     | Team                                                          |                    |                         |                         |                          | 3    | 3                  | 6   |                      |      |           |    |                         |     |                            |
|     | Totals                                                        |                    | 30-65                   | 8-19                    | 12-16                    | 10   | 30                 | 40  | 22                   | 80   | 14        | 22 | 7                       | 10  | 225                        |
| 1st | - FG %: 9-16 56.3% 2nd:<br>3FG %: 1-4 25.0%<br>FT %: 0-0 0.0% | 4-10<br>1-3<br>5-6 | 40.0%<br>33.3%<br>83.3% | 3rd: 9-15<br>4-6<br>1-1 | 60.0%<br>66.7%<br>100.0% | 4th: | 5-15<br>0-2<br>5-7 |     | 3.3%<br>0.0%<br>1.4% | Game | 8-<br>12- | 19 | 16.2%<br>12.1%<br>75.0% |     | Deadball<br>ebounds<br>3,1 |

Officials: Luis Gonzalez, Karen Preato, Talisa Green Technical fouls: Virginia Tech-Emery, Taylor. Clemson-Thornton, Kobi. Attendance: 2019 ACC Women's Tournament - Second Round #7-seed Clemson advances to face #2-seed Louisville, Friday at 6:00 pm ET

| Score by periods | 1st | 2nd | 3rd | 4th | ОТ | Total | ]      | In       | Off | 2nd    | Fast  |    |
|------------------|-----|-----|-----|-----|----|-------|--------|----------|-----|--------|-------|----|
| Virginia Tech    | 21  | 14  | 16  | 20  | 8  | 79    | Points | Paint    | T/O | Chance | Break | Be |
| Clemson          | 19  | 14  | 23  | 15  | 9  | 80    | CU     | 20<br>30 | 9   | 11     | 6     | 2  |

Last FG - VT OT-00:02, CU OT-01:48. Largest lead - VT by 4 1st-00:46, CU by 6 1st-09:08. VT led for 06:55. CU led for 33:00. Game was tied for 04:55.

Score tied - 12 times. Lead changed - 14 times.