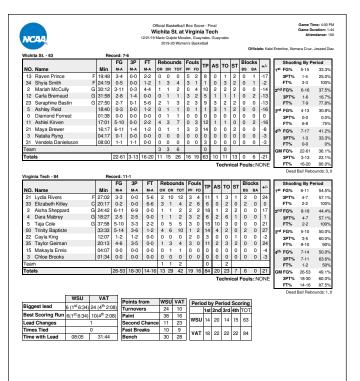

# Official Basketball Box Score -- Game Totals -- Final Statistics Virginia vs Virginia Tech 02/28/19 7:00 pm at

#### Virginia 45 • 11-17

|     |                                   |            | lotal          | 3-Ptr      |        | Reb  | oun        | ds . |              |      |           |    |                |     |              |
|-----|-----------------------------------|------------|----------------|------------|--------|------|------------|------|--------------|------|-----------|----|----------------|-----|--------------|
| ##  | Player                            |            | FG-FGA         | FG-FGA     | FT-FTA | Off  | Def        | Tot  | PF           | TP   | Α         | TO | Blk            | Stl | Min          |
| 32  | Moné Jones                        | f          | 3-11           | 0-0        | 0-0    | 2    | 2          | 4    | 3            | 6    | 1         | 1  | 1              | 0   | 40           |
| 01  | Brianna Tinsley                   | g          | 1-5            | 0-2        | 0-0    | 1    | 1          | 2    | 1            | 2    | 1         | 1  | 0              | 0   | 16           |
| 04  | Dominique Toussain                | g g        | 3-12           | 1-8        | 0-0    | 2    | 3          | 5    | 1            | 7    | 5         | 5  | 1              | 1   | 40           |
| 13  | Jocelyn Willoughby                | g          | 5-13           | 3-6        | 2-2    | 3    | 5          | 8    | 1            | 15   | 0         | 3  | 1              | 0   | 38           |
| 14  | Lisa Jablonowski                  | g          | 2-3            | 0-0        | 0-2    | 2    | 2          | 4    | 3            | 4    | 1         | 0  | 1              | 0   | 32           |
| 05  | Khyasia Caldwell                  |            | 4-7            | 0-0        | 1-2    | 1    | 3          | 4    | 5            | 9    | 0         | 3  | 0              | 0   | 25           |
| 20  | Erica Martinsen                   |            | 0-3            | 0-3        | 0-0    | 0    | 0          | 0    | 0            | 0    | 1         | 0  | 0              | 0   | 7            |
| 35  | Shakyna Payne                     |            | 1-1            | 0-0        | 0-0    | 0    | 0          | 0    | 2            | 2    | 0         | 0  | 0              | 0   | 2            |
|     | Team                              |            |                |            |        | 3    | 2          | 5    |              |      |           |    |                |     |              |
|     | Totals                            |            | 19-55          | 4-19       | 3-6    | 14   | 18         | 32   | 16           | 45   | 9         | 13 | 4              | 1   | 200          |
| 1st | - FG %: 8-19 42.1% 2n             |            | 33.3%          | 3rd: 3-16  |        | 4th: |            |      | 5.5%         | Game |           |    | 34.5%          |     | Deadball     |
|     | 3FG %: 0-2 0.0%<br>FT %: 0-0 0.0% | 1-4<br>1-2 | 25.0%<br>50.0% | 0-7<br>0-0 | 0.0%   |      | 3-6<br>2-4 |      | 0.0%<br>0.0% |      | 4-:<br>3- |    | 21.1%<br>50.0% | R   | ebounds<br>1 |

#### Virginia Tech 63 • 18-10

|     |                                                            |                         | Total                   | 3-Ptr                  |                          | Rel | ooun              | nds |                      |     |                      |    |                         |     |                     |
|-----|------------------------------------------------------------|-------------------------|-------------------------|------------------------|--------------------------|-----|-------------------|-----|----------------------|-----|----------------------|----|-------------------------|-----|---------------------|
| ##  | Player                                                     |                         | FG-FGA                  | FG-FGA                 | FT-FTA                   | Off | Def               | Tot | PF                   | TP  | Α                    | TO | Blk                     | Stl | Min                 |
| 00  | Trinity Baptiste                                           | f                       | 2-4                     | 0-0                    | 4-4                      | 2   | 3                 | 5   | 0                    | 8   | 4                    | 5  | 0                       | 1   | 38                  |
| 11  | Regan Magarity                                             | f                       | 6-12                    | 2-4                    | 4-4                      | 3   | 14                | 17  | 2                    | 18  | 0                    | 3  | 2                       | 1   | 40                  |
| 01  | Taylor Emery                                               | g                       | 7-12                    | 3-7                    | 2-4                      | 1   | 2                 | 3   | 0                    | 19  | 6                    | 1  | 0                       | 3   | 39                  |
| 02  | Aisha Sheppard                                             | g                       | 2-6                     | 2-5                    | 0-0                      | 0   | 3                 | 3   | 0                    | 6   | 3                    | 2  | 0                       | 1   | 28                  |
| 04  | Dara Mabrey                                                | g                       | 4-6                     | 4-6                    | 0-0                      | 0   | 1                 | 1   | 1                    | 12  | 1                    | 1  | 0                       | 0   | 32                  |
| 10  | Kendyl Brooks                                              |                         | 0-2                     | 0-2                    | 0-0                      | 0   | 1                 | 1   | 1                    | 0   | 1                    | 0  | 0                       | 0   | 17                  |
| 23  | Rachel Camp                                                |                         | 0-1                     | 0-1                    | 0-0                      | 0   | 0                 | 0   | 0                    | 0   | 0                    | 0  | 0                       | 0   | 4                   |
| 25  | Alexis Jean                                                |                         | 0-1                     | 0-1                    | 0-0                      | 0   | 0                 | 0   | 1                    | 0   | 0                    | 0  | 0                       | 0   | 2                   |
|     | Team                                                       |                         |                         |                        |                          | 0   | 0                 | 0   |                      |     |                      |    |                         |     |                     |
|     | Totals                                                     |                         | 21-44                   | 11-26                  | 10-12                    | 6   | 24                | 30  | 5                    | 63  | 15                   | 12 | 2                       | 6   | 200                 |
| 1st | - FG %: 6-14 42.9%<br>3FG %: 4-9 44.4%<br>FT %: 2-2 100.0% | 2nd: 6-13<br>1-4<br>2-4 | 46.2%<br>25.0%<br>50.0% | 3rd: 3-6<br>2-5<br>6-6 | 50.0%<br>40.0%<br>100.0% | 4th | 6-1<br>4-8<br>0-0 | 3 5 | 4.5%<br>0.0%<br>0.0% | Gam | e: 21-<br>11-<br>10- | 26 | 17.7%<br>12.3%<br>33.3% | R   | Deadball<br>ebounds |

Officials: Jules Gallien, Billy Smith, Dee Kantner Technical fouls: Virginia-None. Virginia Tech-None. Attendance: 2287

2018-19 Women's Basketball. Round: 0. Virginia vs Virginia Tech. Played at .

| Score by periods | 1st | 2nd | 3rd | 4th | Total |
|------------------|-----|-----|-----|-----|-------|
| Virginia         | 16  | 8   | 6   | 15  | 45    |
| Virginia Tech    | 18  | 15  | 14  | 16  | 63    |