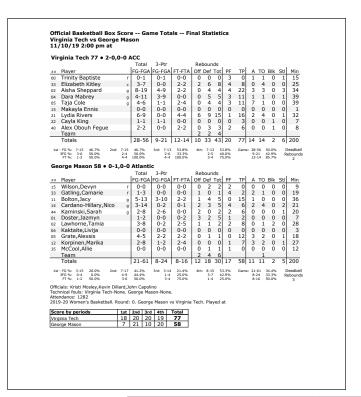

# VIRGINIA TECH GEORGE MASON

<u>77</u>

#### EAGLEBANK ARENA • FAIRFAX, VA • NOV. 10, 2019 • ATTENDANCE: 1,282

The Virginia Tech women's basketball team raced past George Mason 77-58 Sunday afternoon at EagleBank Arena, moving to 2-0 on the young season.

The game was a homecoming of sorts for junior guard Aisha Sheppard the Alexandria native who had over 70 family members and friends in the stands. She played inspired basketball, scoring a career best 22 points.

Mason fell to 1-1 with the loss. The Patriots were led by Jacy Bolton who scored 15 points and added five rebounds.

Dara Mabrey got the Hokies going on the offensive end early, starting 3 of 4 from beyond the arc in the first half. Behind her and Sheppard, the Hokies knocked down nine triples in the game.

But the spark was Lydia Rivers, the grad transfer who registered her first double-double as a Hokie with 16 points and 15 rebounds. She was 6 of 9 from the field and converted all four of her opportunities from the free throw line. Perhaps her biggest impact however was on the glass, where she corralled 15, including six on the offensive end.

Mason threatened in the third quarter cutting the Hokies' advantage to single digits, but could get no closer than seven points.

Taja Cole scored in double figures with 11 points and dished out seven assists to go along with four rebounds. She played a game high 39 minutes.

#### **GAME NOTES**

- -Tech, who opened the season with a 58% shooting effort against Saint Francis on Tuesday shot 50% from the floor Sunday afternoon.
- -Four different Hokies were in double figures; Sheppard (22), Rivers (16), Mabrey (11) and Cole (11).
- -The Hokies had the advantage on the glass 43-30.
- -Both teams had an assist to turnover ratio of 1.0 (Virginia Tech 14-14 and George Mason 11-11).