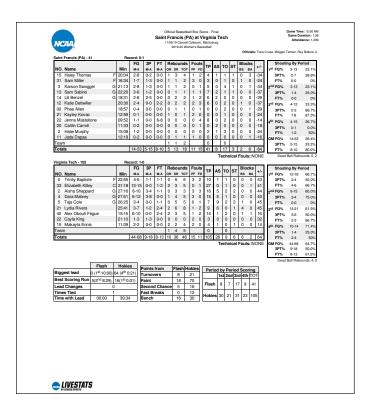

**GAME ONE** 

41 105

#### CASSELL COLISEUM - BLACKSBURG, VA - NOV. 5, 2019 - ATTENDANCE: 1,209

Freshman center Elizabeth Kitley scored a game high 27 points on 13 of 15 shooting and the rest of the Hokies' women's basketball squad as they rolled to a convincing 105-41 victory on Carilion Clinic Court at Cassell Coliseum Tuesday.

With the win, head coach Kenny Brooks moves to 4-0 in season openers at Tech. Saint Francis starts the season 0-1 under first year head coach Keila Whittington.

Tech won the opening tip which led to an Aisha Sheppard 3-pointer which would be an indicator of things to come. The Hokies, who never trailed in the game closed the opening quarter on a 16-0 run, extended the advantage with a 16-2 run to open up the second quarter.

By halftime, Tech had 17 assists on 21 field goals and led 51-15.

All nine Hokies who dressed saw time on the court and scored a basket, with Kitley's 27 points leading the way and four others; Sheppard, Dara Mabrey, Alex Obouh Fegue and Trinity Baptiste also in double figures.

Tech dominated the glass to the tune of 46 rebounds while holding Saint Francis to 18.

The Red Flash were led in scoring be Jenna Mastellone's eight points and Sam Sebino's seven.

The Hokies tied several Cassell Coliseum records recording 105 points, 44 field goals and 28 assists.

#### **GAME NOTES**

Tech topped 100 points for the first time since dropping 105 on visiting High Point in 2007. Six Hokies made their Virginia Tech debuts against the Red Flash, and all six scored buckets; Elizabeth Kitley (27 points, 5 rebounds), Taja Cole (7 points, 9 assists, 5 rebounds), Lydia Rivers (9 points, 8 rebounds, 6 assists), Cayla King (3 points), Alex Obouh Fegue (14 points, 5 rebounds), Makayla Ennis (4 points, 4 rebounds)

Five players were in double figures.

As a team, the Hokies shot 80% from the free throw line in 2018-19, tops in the nation. Tuesday Tech was 8 of 13 from the charity stripe.

Five different players connected on 3-pointers against the Red Flash.

Tech tied a school record with 28 assists at Cassell Coliseum. The Hokies' assist to turnover ratio was 3.11.

GAME TWO