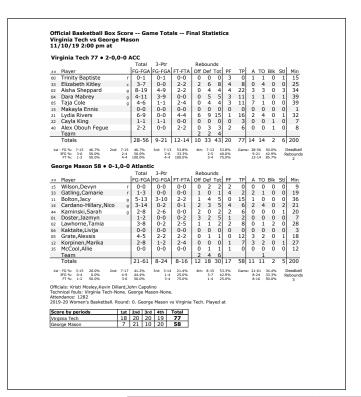

### Official Basketball Box Score -- Game Totals -- Final Statistics Virginia Tech vs Duke 02-14-19 7:00 PM at Durham, N.C. (Cameron Indoor Stadium)

# Virginia Tech 64 • 16-8 (3-8 ACC)

|    |                    | Total  | 3-Ptr  |        | Rel | boun | ids |    |    |    |    |     |     |     |
|----|--------------------|--------|--------|--------|-----|------|-----|----|----|----|----|-----|-----|-----|
| ## | Player             | FG-FGA | FG-FGA | FT-FTA | Off | Def  | Tot | PF | TP | Α  | TO | Blk | Stl | Min |
| 00 | Trinity Baptiste f | 2-6    | 0-0    | 2-2    | 1   | 7    | 8   | 1  | 6  | 2  | 1  | 0   | 2   | 28  |
| 11 | Regan Magarity f   | 9-15   | 0-3    | 4-5    | 5   | 13   | 18  | 1  | 22 | 3  | 4  | 1   | 1   | 39  |
| 25 | Alexis Jean        | 2-7    | 2-5    | 0-0    | 1   | 0    | 1   | 0  | 6  | 0  | 0  | 0   | 0   | 23  |
| 01 | Taylor Emery g     | 3-14   | 1-5    | 6-6    | 2   | 5    | 7   | 2  | 13 | 2  | 1  | 1   | 0   | 38  |
| 04 | Dara Mabrey g      | 2-7    | 2-6    | 0-0    | 0   | 0    | 0   | 2  | 6  | 3  | 0  | 0   | 0   | 25  |
| 02 | Aisha Sheppard     | 2-6    | 2-6    | 0-0    | 0   | 0    | 0   | 0  | 6  | 0  | 0  | 1   | 1   | 29  |
| 10 | Kendyl Brooks      | 1-1    | 1-1    | 0-0    | 0   | 0    | 0   | 3  | 3  | 0  | 1  | 0   | 0   | 5   |
| 23 | Rachel Camp        | 1-2    | 0-0    | 0-0    | 2   | 1    | 3   | 1  | 2  | 1  | 1  | 0   | 0   | 13  |
| 34 | Erinn Brooks       | 0-0    | 0-0    | 0-0    | 0   | 0    | 0   | 0  | 0  | 0  | 0  | 0   | 0   | 0+  |
|    | Team               |        |        |        | 1   | 3    | 4   |    |    |    | 3  |     |     |     |
|    | Totals             | 22-58  | 8-26   | 12-13  | 12  | 29   | 41  | 10 | 64 | 11 | 11 | 3   | 4   | 200 |

st-FG%: 6-15 40.0% 2nd: 6-15 40.0% 3rd: 5-16 31.3% 4th: 5-12 41.7% Game: 22-58 37.9% Deadball 3FG%: 2-8 25.0% 3-6 50.0% 2-5 40.0% 1-7 14.3% 8-26 30.9% Rebounds 1FT%: 0-0 0.0% 0-0 0.0% 1-2 50.0% 11-11 100.0% 12-13 92.3% 1

# Duke 57 • 11-13 (3-9 ACC)

|     | (-                                                       |      | ,                  |                          |                         |                        |       |                    |     |                      |      |                  |      |                         |     |                          |
|-----|----------------------------------------------------------|------|--------------------|--------------------------|-------------------------|------------------------|-------|--------------------|-----|----------------------|------|------------------|------|-------------------------|-----|--------------------------|
|     |                                                          |      |                    | Total                    | 3-Ptr                   |                        | Reb   | oun                | ds  |                      |      |                  |      |                         |     |                          |
| ##  | Player                                                   |      |                    | FG-FGA                   | FG-FGA                  | FT-FTA                 | Off I | Def                | Tot | PF                   | TP   | Α                | TO   | Blk                     | Stl | Min                      |
| 05  | Leaonna Odom                                             |      | f                  | 3-10                     | 0-0                     | 2-2                    | 0     | 3                  | 3   | 1                    | 8    | 5                | 1    | 0                       | 3   | 36                       |
| 24  | O. Akinbode-James                                        | s    | f                  | 0-3                      | 0-0                     | 0-0                    | 1     | 5                  | 6   | 0                    | 0    | 1                | 0    | 1                       | 1   | 27                       |
| 25  | Jade Williams                                            |      | f                  | 1-7                      | 0-0                     | 0-0                    | 1     | 6                  | 7   | 3                    | 2    | 0                | 1    | 1                       | 0   | 28                       |
| 02  | Haley Gorecki                                            |      | g                  | 10-17                    | 3-5                     | 3-3                    | 1     | 7                  | 8   | 2                    | 26   | 1                | 6    | 0                       | 1   | 37                       |
| 03  | Miela Goodchild                                          |      | g                  | 5-13                     | 2-5                     | 1-2                    | 0     | 3                  | 3   | 1                    | 13   | 0                | 0    | 0                       | 0   | 38                       |
| 11  | Sofia Roma                                               |      |                    | 0-0                      | 0-0                     | 0-0                    | 0     | 0                  | 0   | 0                    | 0    | 0                | 0    | 0                       | 0   | 2                        |
| 14  | Faith Suggs                                              |      |                    | 1-1                      | 0-0                     | 0-0                    | 0     | 0                  | 0   | 0                    | 2    | 0                | 0    | 0                       | 0   | 15                       |
| 32  | Jayda Adams                                              |      |                    | 2-7                      | 1-2                     | 1-2                    | 0     | 0                  | 0   | 3                    | 6    | 0                | 0    | 0                       | 0   | 17                       |
|     | Team                                                     |      |                    |                          |                         |                        | 4     | 0                  | 4   |                      |      |                  | 1    |                         |     |                          |
|     | Totals                                                   |      |                    | 22-58                    | 6-12                    | 7-9                    | 7     | 24                 | 31  | 10                   | 57   | 7                | 9    | 2                       | 5   | 200                      |
| 1st | - FG %: 6-15 40.0%<br>3FG %: 2-3 66.7%<br>FT %: 0-0 0.0% | 2nd: | 4-14<br>2-4<br>2-2 | 28.6%<br>50.0%<br>100.0% | 3rd: 4-12<br>0-0<br>2-3 | 33.3%<br>0.0%<br>66.7% | 4th:  | 8-17<br>2-5<br>3-4 | 41  | 7.1%<br>0.0%<br>5.0% | Game | 22-<br>6-:<br>7- | 12 ! | 37.9%<br>50.0%<br>77.8% |     | Deadball<br>ebounds<br>2 |

Officials: Karen Preato, Mark Hardcastle, Tomothy Bryant Technical fouls: Virginia Tech-None. Duke-None. Attendance: 3117

| Score by periods | 1st | 2nd | 3rd | 4th | Total |
|------------------|-----|-----|-----|-----|-------|
| Virginia Tech    | 14  | 15  | 13  | 22  | 64    |
| Duke             | 14  | 12  | 10  | 21  | 57    |