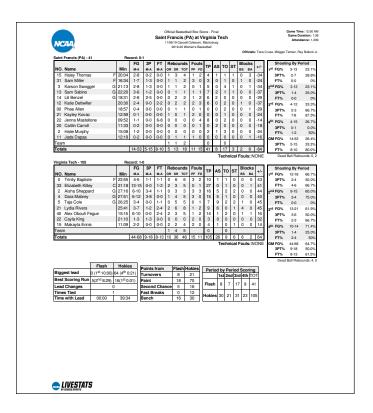

**GAME ONE** 

41 105

# CASSELL COLISEUM - BLACKSBURG, VA - NOV. 5, 2019 - ATTENDANCE: 1,209

Freshman center Elizabeth Kitley scored a game high 27 points on 13 of 15 shooting and the rest of the Hokies' women's basketball squad as they rolled to a convincing 105-41 victory on Carilion Clinic Court at Cassell Coliseum Tuesday.

With the win, head coach Kenny Brooks moves to 4-0 in season openers at Tech. Saint Francis starts the season 0-1 under first year head coach Keila Whittington.

Tech won the opening tip which led to an Aisha Sheppard 3-pointer which would be an indicator of things to come. The Hokies, who never trailed in the game closed the opening quarter on a 16-0 run, extended the advantage with a 16-2 run to open up the second quarter.

By halftime, Tech had 17 assists on 21 field goals and led 51-15.

All nine Hokies who dressed saw time on the court and scored a basket, with Kitley's 27 points leading the way and four others; Sheppard, Dara Mabrey, Alex Obouh Fegue and Trinity Baptiste also in double figures.

Tech dominated the glass to the tune of 46 rebounds while holding Saint Francis to 18.

The Red Flash were led in scoring be Jenna Mastellone's eight points and Sam Sebino's seven.

The Hokies tied several Cassell Coliseum records recording 105 points, 44 field goals and 28 assists.

#### **GAME NOTES**

Tech topped 100 points for the first time since dropping 105 on visiting High Point in 2007. Six Hokies made their Virginia Tech debuts against the Red Flash, and all six scored buckets; Elizabeth Kitley (27 points, 5 rebounds), Taja Cole (7 points, 9 assists, 5 rebounds), Lydia Rivers (9 points, 8 rebounds, 6 assists), Cayla King (3 points), Alex Obouh Fegue (14 points, 5 rebounds), Makayla Ennis (4 points, 4 rebounds)

Five players were in double figures.

As a team, the Hokies shot 80% from the free throw line in 2018-19, tops in the nation. Tuesday Tech was 8 of 13 from the charity stripe.

Five different players connected on 3-pointers against the Red Flash.

Tech tied a school record with 28 assists at Cassell Coliseum. The Hokies' assist to turnover ratio was 3.11.

GAME TWO

# VIRGINIA TECH GEORGE MASON

<u>77</u>

# EAGLEBANK ARENA • FAIRFAX, VA • NOV. 10, 2019 • ATTENDANCE: 1,282

The Virginia Tech women's basketball team raced past George Mason 77-58 Sunday afternoon at EagleBank Arena, moving to 2-0 on the young season.

The game was a homecoming of sorts for junior guard Aisha Sheppard the Alexandria native who had over 70 family members and friends in the stands. She played inspired basketball, scoring a career best 22 points.

Mason fell to 1-1 with the loss. The Patriots were led by Jacy Bolton who scored 15 points and added five rebounds.

Dara Mabrey got the Hokies going on the offensive end early, starting 3 of 4 from beyond the arc in the first half. Behind her and Sheppard, the Hokies knocked down nine triples in the game.

But the spark was Lydia Rivers, the grad transfer who registered her first double-double as a Hokie with 16 points and 15 rebounds. She was 6 of 9 from the field and converted all four of her opportunities from the free throw line. Perhaps her biggest impact however was on the glass, where she corralled 15, including six on the offensive end.

Mason threatened in the third quarter cutting the Hokies' advantage to single digits, but could get no closer than seven points.

Taja Cole scored in double figures with 11 points and dished out seven assists to go along with four rebounds. She played a game high 39 minutes.

#### **GAME NOTES**

- -Tech, who opened the season with a 58% shooting effort against Saint Francis on Tuesday shot 50% from the floor Sunday afternoon.
- -Four different Hokies were in double figures; Sheppard (22), Rivers (16), Mabrey (11) and Cole (11).
- -The Hokies had the advantage on the glass 43-30.
- -Both teams had an assist to turnover ratio of 1.0 (Virginia Tech 14-14 and George Mason 11-11).