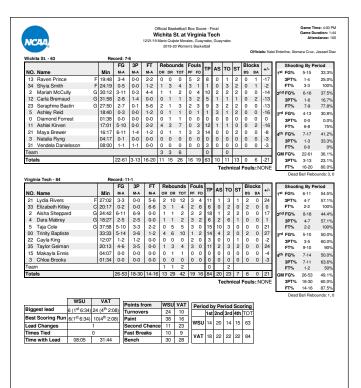

### Official Basketball Box Score -- Game Totals -- Final Statistics Virginia Tech vs Duke 02-14-19 7:00 PM at Durham, N.C. (Cameron Indoor Stadium)

# Virginia Tech 64 • 16-8 (3-8 ACC)

|    |                    | Total  | 3-Ptr  |        | Rel | boun | ids |    |    |    |    |     |     |     |
|----|--------------------|--------|--------|--------|-----|------|-----|----|----|----|----|-----|-----|-----|
| ## | Player             | FG-FGA | FG-FGA | FT-FTA | Off | Def  | Tot | PF | TP | Α  | TO | Blk | Stl | Min |
| 00 | Trinity Baptiste f | 2-6    | 0-0    | 2-2    | 1   | 7    | 8   | 1  | 6  | 2  | 1  | 0   | 2   | 28  |
| 11 | Regan Magarity f   | 9-15   | 0-3    | 4-5    | 5   | 13   | 18  | 1  | 22 | 3  | 4  | 1   | 1   | 39  |
| 25 | Alexis Jean        | 2-7    | 2-5    | 0-0    | 1   | 0    | 1   | 0  | 6  | 0  | 0  | 0   | 0   | 23  |
| 01 | Taylor Emery g     | 3-14   | 1-5    | 6-6    | 2   | 5    | 7   | 2  | 13 | 2  | 1  | 1   | 0   | 38  |
| 04 | Dara Mabrey g      | 2-7    | 2-6    | 0-0    | 0   | 0    | 0   | 2  | 6  | 3  | 0  | 0   | 0   | 25  |
| 02 | Aisha Sheppard     | 2-6    | 2-6    | 0-0    | 0   | 0    | 0   | 0  | 6  | 0  | 0  | 1   | 1   | 29  |
| 10 | Kendyl Brooks      | 1-1    | 1-1    | 0-0    | 0   | 0    | 0   | 3  | 3  | 0  | 1  | 0   | 0   | 5   |
| 23 | Rachel Camp        | 1-2    | 0-0    | 0-0    | 2   | 1    | 3   | 1  | 2  | 1  | 1  | 0   | 0   | 13  |
| 34 | Erinn Brooks       | 0-0    | 0-0    | 0-0    | 0   | 0    | 0   | 0  | 0  | 0  | 0  | 0   | 0   | 0+  |
|    | Team               |        |        |        | 1   | 3    | 4   |    |    |    | 3  |     |     |     |
|    | Totals             | 22-58  | 8-26   | 12-13  | 12  | 29   | 41  | 10 | 64 | 11 | 11 | 3   | 4   | 200 |

st-FG%: 6-15 40.0% 2nd: 6-15 40.0% 3rd: 5-16 31.3% 4th: 5-12 41.7% Game: 22-58 37.9% Deadball 3FG%: 2-8 25.0% 3-6 50.0% 2-5 40.0% 1-7 14.3% 8-26 30.9% Rebounds 1FT%: 0-0 0.0% 0-0 0.0% 1-2 50.0% 11-11 100.0% 12-13 92.3% 1

# Duke 57 • 11-13 (3-9 ACC)

|     | (-                                                       |      | ,                  |                          |                         |                        |       |                    |     |                      |      |                  |      |                         |     |                          |
|-----|----------------------------------------------------------|------|--------------------|--------------------------|-------------------------|------------------------|-------|--------------------|-----|----------------------|------|------------------|------|-------------------------|-----|--------------------------|
|     |                                                          |      |                    | Total                    | 3-Ptr                   |                        | Reb   | oun                | ds  |                      |      |                  |      |                         |     |                          |
| ##  | Player                                                   |      |                    | FG-FGA                   | FG-FGA                  | FT-FTA                 | Off I | Def                | Tot | PF                   | TP   | Α                | TO   | Blk                     | Stl | Min                      |
| 05  | Leaonna Odom                                             |      | f                  | 3-10                     | 0-0                     | 2-2                    | 0     | 3                  | 3   | 1                    | 8    | 5                | 1    | 0                       | 3   | 36                       |
| 24  | O. Akinbode-James                                        | s    | f                  | 0-3                      | 0-0                     | 0-0                    | 1     | 5                  | 6   | 0                    | 0    | 1                | 0    | 1                       | 1   | 27                       |
| 25  | Jade Williams                                            |      | f                  | 1-7                      | 0-0                     | 0-0                    | 1     | 6                  | 7   | 3                    | 2    | 0                | 1    | 1                       | 0   | 28                       |
| 02  | Haley Gorecki                                            |      | g                  | 10-17                    | 3-5                     | 3-3                    | 1     | 7                  | 8   | 2                    | 26   | 1                | 6    | 0                       | 1   | 37                       |
| 03  | Miela Goodchild                                          |      | g                  | 5-13                     | 2-5                     | 1-2                    | 0     | 3                  | 3   | 1                    | 13   | 0                | 0    | 0                       | 0   | 38                       |
| 11  | Sofia Roma                                               |      |                    | 0-0                      | 0-0                     | 0-0                    | 0     | 0                  | 0   | 0                    | 0    | 0                | 0    | 0                       | 0   | 2                        |
| 14  | Faith Suggs                                              |      |                    | 1-1                      | 0-0                     | 0-0                    | 0     | 0                  | 0   | 0                    | 2    | 0                | 0    | 0                       | 0   | 15                       |
| 32  | Jayda Adams                                              |      |                    | 2-7                      | 1-2                     | 1-2                    | 0     | 0                  | 0   | 3                    | 6    | 0                | 0    | 0                       | 0   | 17                       |
|     | Team                                                     |      |                    |                          |                         |                        | 4     | 0                  | 4   |                      |      |                  | 1    |                         |     |                          |
|     | Totals                                                   |      |                    | 22-58                    | 6-12                    | 7-9                    | 7     | 24                 | 31  | 10                   | 57   | 7                | 9    | 2                       | 5   | 200                      |
| 1st | - FG %: 6-15 40.0%<br>3FG %: 2-3 66.7%<br>FT %: 0-0 0.0% | 2nd: | 4-14<br>2-4<br>2-2 | 28.6%<br>50.0%<br>100.0% | 3rd: 4-12<br>0-0<br>2-3 | 33.3%<br>0.0%<br>66.7% | 4th:  | 8-17<br>2-5<br>3-4 | 41  | 7.1%<br>0.0%<br>5.0% | Game | 22-<br>6-:<br>7- | 12 ! | 37.9%<br>50.0%<br>77.8% |     | Deadball<br>ebounds<br>2 |

Officials: Karen Preato, Mark Hardcastle, Tomothy Bryant Technical fouls: Virginia Tech-None. Duke-None. Attendance: 3117

| Score by periods | 1st | 2nd | 3rd | 4th | Total |
|------------------|-----|-----|-----|-----|-------|
| Virginia Tech    | 14  | 15  | 13  | 22  | 64    |
| Duke             | 14  | 12  | 10  | 21  | 57    |