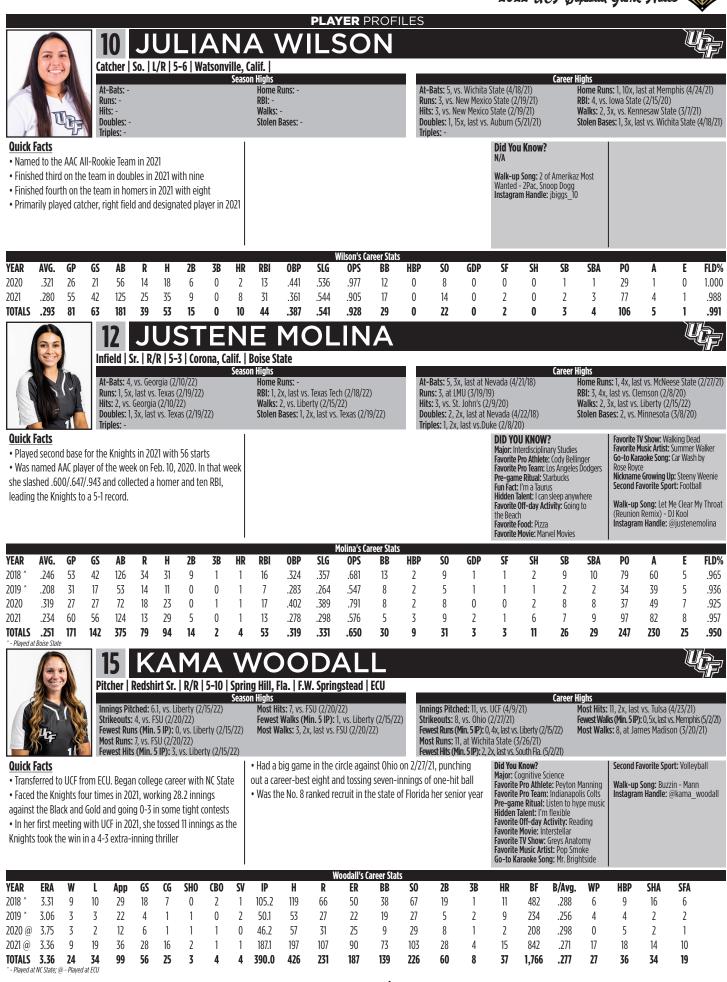

2022 UCF Softball Game Notes

|    | 2022 ROSTER        |      |      |     |       |                       |
|----|--------------------|------|------|-----|-------|-----------------------|
| #  | Player             | Pos  | Ht.  | B/T | CI.   | Hometown              |
| 1  | Maddie Bejarano    | OF   | 5-5  | L/R | So.   | Cottonwood, Ariz.     |
| 5  | Denali Schappacher | OF   | 5-6  | L/R | Sr.   | Bradenton, Fla.       |
| 6  | Angelina DeVoe     | LHP  | 5-0  | L/L | So.   | Carson, Calif.        |
| 7  | Johneisha Rowe     | OF   | 5-5  | L/R | So.   | Avon Park, Fla.       |
| 8  | Gianna Mancha      | RHP  | 5-7  | R/R | Sr.   | Fresno, Calif.        |
| 9  | Emmerson Lee       | IF   | 5-8  | R/R | R-Fr. | Clovis, Calif.        |
| 10 | Juliana Wilson     | С    | 5-6  | L/R | So.   | Watsonville, Calif.   |
| 12 | Justene Molina     | 2B   | 5-3  | R/R | Sr.   | Corona, Calif.        |
| 15 | Kama Woodall       | RHP  | 5-10 | R/R | R-Sr. | Spring Hill, Fla.     |
| 17 | Jada Cody          | UTL  | 5-9  | R/R | So.   | Murrieta, Calif.      |
| 18 | Kaitlyn Felton     | RHP  | 5-8  | R/R | Fr.   | Valrico, Fla.         |
| 20 | Katie Burge        | UTL  | 5-4  | L/R | So.   | Miami, Fla.           |
| 22 | Kennedy Searcy     | UTL  | 5-7  | L/R | So.   | Jacksonville, Fla.    |
| 23 | Allyse Volpe       | OF   | 5-3  | L/R | Jr.   | Ontario, Canada       |
| 24 | Cassidy Cangemi    | IF   | 5-7  | R/R | Sr.   | Agua Dulce, Calif.    |
| 27 | Ashleigh Griffin   | C/IF | 5-7  | R/R | Fr.   | Newnan, Ga.           |
| 28 | Micaela Macario    | IF   | 5-6  | L/R | Fr.   | Chula Vista, Calif.   |
| 29 | Damaria Cannon     | OF   | 5-3  | R/R | Sr.   | Moreno Valley, Calif. |
| 33 | Averi Wong         | OF   | 5-2  | L/R | Fr.   | Arcadia, Calif.       |
| 35 | Carson Frier       | C/IF | 5-5  | R/R | Fr.   | Live Oak, Fla.        |
| 42 | Savannah Adams     | 1B   | 5-8  | R/R | Fr.   | La Mirada, Calif.     |
| 46 | Shannon Doherty    | 1B   | 5-8  | R/R | So.   | Coral Springs, Fla.   |
| 55 | Grace Jewell       | RHP  | 6-1  | R/R | So.   | Chesapeake, Va.       |

<u>By Eligibility</u>

Seniors (6) Cassidy Cangemi Damaria Cannon Gianna Mancha Justene Molina Denali Schappacher Kama Woodall \*

\* - indicates first season at UCF

Sophomores (9) Freshmen (7) Maddie Bejarano Katie Burge Jada Cody Angelina Devoe Shannon Doherty Grace Jewell Johneisha Rowe \* Kennedy Searcy

Juliana Wilson

Savannah Adams \* Kaitlyn Felton \* Carson Frier \* Ashleigh Griffin \* Emmerson Lee Micaela Macario \* Averi Wong \*

#### CHOP SCHAPP

• Denali Schappacher returns for her fifth season as a Knight and has to improve on an already impressive career which has her name littered all over the record book.

 Schappacher enters 2022 in the top 10 all-time at UCF in batting average (2nd, 333), on-base percentage (6th, 398), stolen base percentage (10th, .814), stolen bases (8th, 48), stolen base attempts (8th, 59) and runs (T-8th, 102).

She is on the verge of entering the top 10 in a few more categories, needing 21 hits, 35 games played, 48 games started and 154 at-bats to move into a tie of 10th in all categories.

#### CODY CLIMBING QUICKLY

Just as Schappacher, Jada Cody's presence is already being felt in many of UCF's top 10 career lists.

• She is already tied for fourth in career batting average (.322), fourth in slugging percentage (.506) and third in on-base percentage (.506). She begins 2022 just six homers away from entering a tie of ninth in career HR at UCF, 17 doubles away from a tie of 11th all-time and 111 hits away from a tie of 10th all-time.

Cody is entering her sophomore year with plenty of time to continue to leave her mark