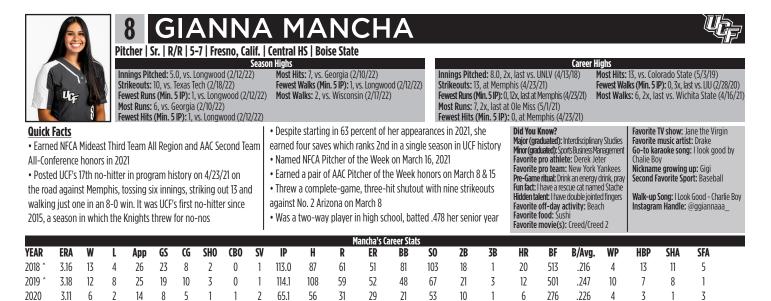

#### MANCHA MOWS 'EM DOWN

 Gianna Mancha was perfect in relief against Texas Tech, pitching four innings and punching out 10 batters while facing just 12. • Her perforamnce earned her the win and was reminiscent of her no-hit performance at Memphis in April of 2021, a night in which she struck out 13 batters.

#### (Not updated) BY THE NUMBERS

**NO-HITTERS:** Gianna Mancha tossed the 17th no-hitter in program history on April 23, 2021 at Memphis. It was the team's first no-no since 2019. **UNDERCLASSMEN:** 16 of UCF's 23 players are underclassmen, with seven freshmen and seven of eight total newcomers being underclassmen **RANKED OPPONENTS:** UCF will face 10 opponents in the NFCA's Preseason Top 25 during 2022 and an additional four that were receiving votes NCAA TOURNAMENT APPS: The Knights punched their ticket to their 8th NCAA Tournament last season

 White is a name that Knight fans know and love, as she wrapped up her legendary career at the end of the 2021 season. She holds the UCF career records for wins (99), appearances (180), games started (139), complete games (103), innings pitched (969.1) and most batters faced (4142). She held batters to a .189 batting average (4th all-time at UCF) and struck out 688 batters (4th all-time at UCF).