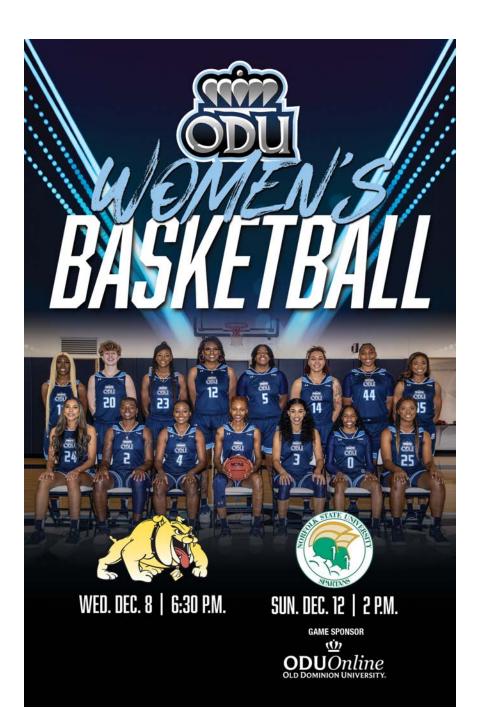

#### MONARCHS VS BOWIE STATE

THURSDAY, DECEMBER 8, 2021

CHÁRTWAY ARENA

Head Coach Shadae Swan (Goucher '08)

Location: Bowie, Md.
Enrollment: 5,561
Nickname: Bulldogs
Colors: Gold & Black
Conference: CIAA

**President:** Aminta H. Breaux **Athletic Director:** Clyde Doughty, Jr.

#### MONARCHS VS NORFOLK STATE

SUNDAY, DECEMBER 12, 2021

CHARTWAY ARENA

Head Coach Larry Vickers (Norfolk State '07)

Location: Norfolk, Va. Enrollment: 4,992 Nickname: Spartans Colors: Green & Gold Conference: MFAC