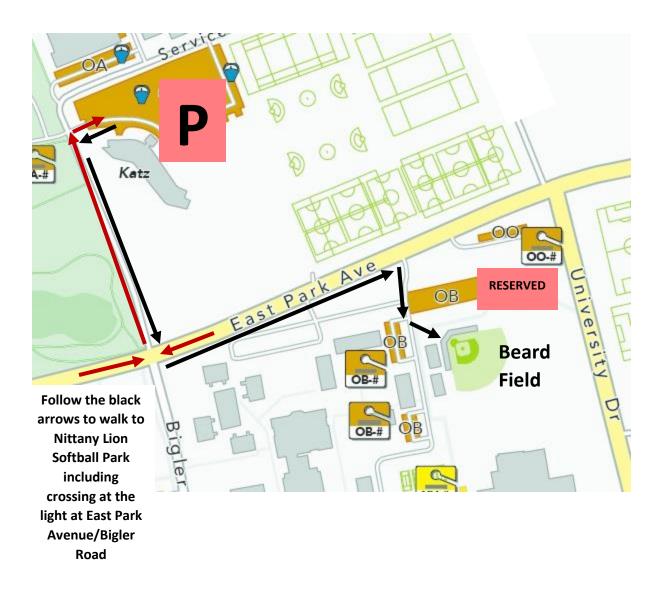

**Softball Spectator Parking for May 2019:** Due to Spring Commencement and move-out weekend, all spectator parking for the Penn State vs. Indiana softball series (May 3, 4 & 5) will be located in the **Orange-A (Katz Building) lot accessed off Park Avenue/Bigler Road**. Please follow the route marked with black arrows to walk back to Beard Field at Nittany Lion Softball Park, including using the crosswalk at the Park Avenue/Bigler Road intersection.