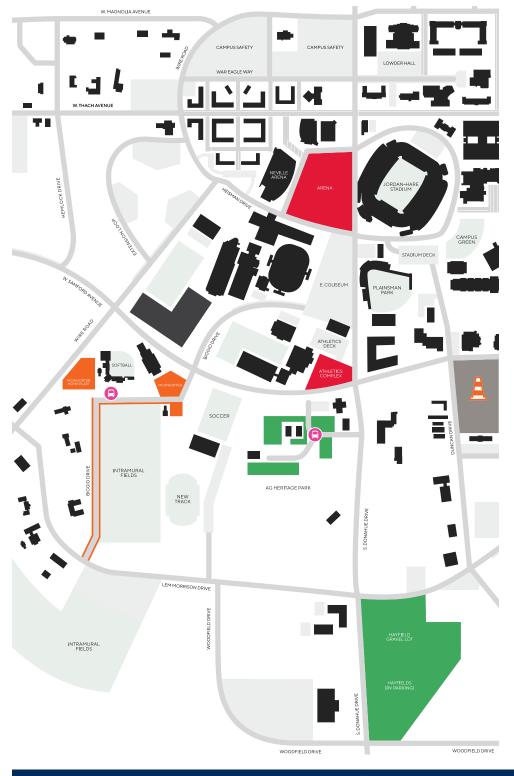

Friday, May 5 + Saturday, May 6 | Softball vs. Mississippi State

### 4:00 PM

Softball Gates Open

Shuttle from Ag Heritage Park Begins Running to Softball

### 5:00 PM

→ Commencement (Neville Arena)

Softball vs. Mississippi State

### **SATURDAY, MAY 6**

### 8:00 AM

→ Commencement (Neville Arena)

#### 1:00 PM

→ Commencement (Neville Arena)

### 2:00 PM

Softball Gates Open

Shuttle from Ag Heritage Park Begins Running to Softball

## 3:00 PM

Softball vs. Mississippi State

## 6:00 PM

→ Commencement (Neville Arena)

# **LEGEND**

No Parking

Available Parking for Softball

Shuttle