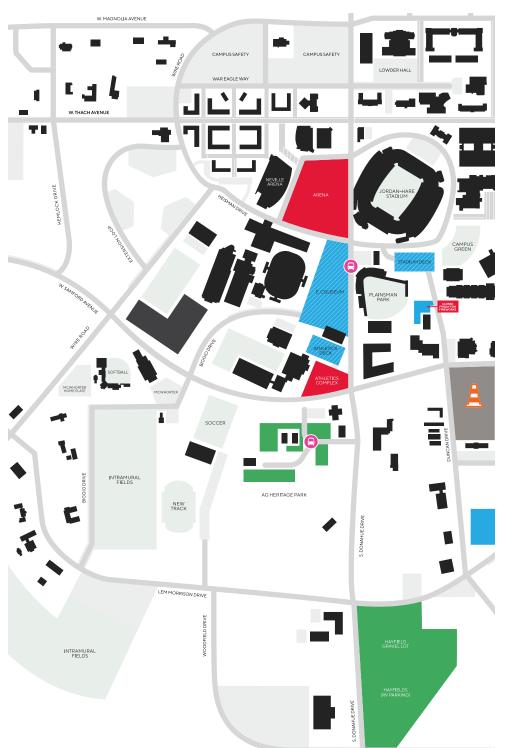

**BASEBALL** COMMENCEMENT WEEKEND PARKING Friday, May 5 + Saturday, May 6 | Baseball vs. LSU

# WOODFIELD DRIVE WOODFIELD DRIVE LEGEND No Parking Available Parking for Baseball and Softball Available Parking for Baseball Shared with Commencement