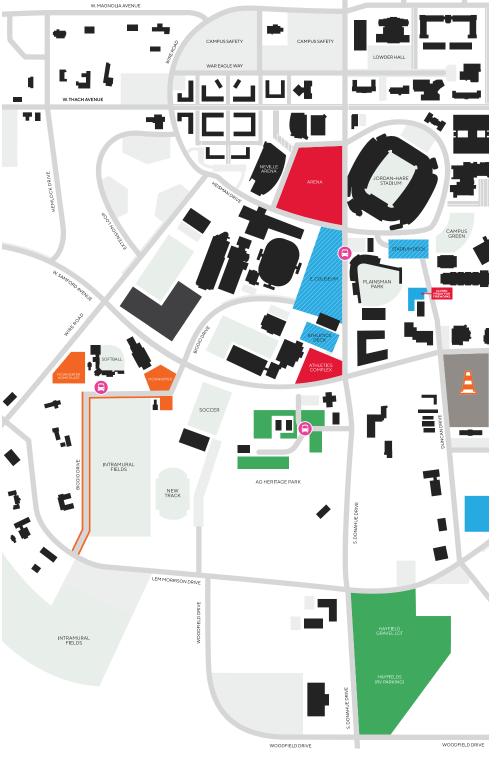

# **TIMELINE**

# **FRIDAY, MAY 5**

### 4:00 PM

Softball Gates Open

Shuttle from Ag Heritage Park Begins Running to Softball

### 4:30 PM

Shuttle from Ag Heritage Park Begins Running to Baseball

### 5:00 PM

Commencement (Neville Arena)

Softball vs. Mississippi State

Baseball Gates Open

### 6:00 PM

Baseball vs. LSU

# **SATURDAY, MAY 6**

### 8:00 AM

→ Commencement (Neville Arena)

### 1:00 PM

→ Commencement (Neville Arena)

# 2:00 PM

Softball Gates Open

Shuttle from Ag Heritage Park Begins Running to Softball

# 3:00 PM

Softball vs. Mississippi State

# 6:00 PM

# 6:30 PM

Shuttle from Ag Heritage Park Begins Running to Baseball

### 7:00 PM

Baseball Gates Open

### 8:00 PM

Baseball vs. LSU

# No Parking Available Parking for Baseball Available Parking for Baseball Available Parking for Baseball Shared with Commencement Limited Parking for Baseball Shared with Commencement