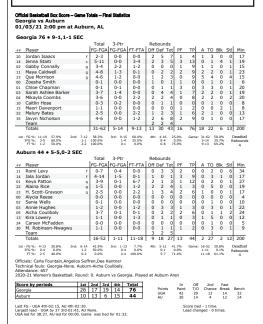

#### **LAST TIME OUT**

- Auburn's Unique Thompson led all scorers with 22 points, but a big Georgia run to end the third quarter put the game out of reach as the Tigers fell 74-54 Thursday night at Stegeman Coliseum.
- "Thompson finished with 22 points and 12 rebounds for her 13th double-double of the season and 55th of her career. She also added a team-high four steals. Thompson topped the 1,100-rebound mark for her career and now has 1,103; she is 15 shy of the Auburn career record of 1,118 held by Becky Jackson. Her next double-double will tie her with former Georgia star Katrina McClain for 11th in SEC history.
- Honesty Scott-Grayson shook off a slow start to finish with 12 points; she also had three rebounds. Keya Patton and Aicha Coulibaly had eight points apiece. Kira Lowery moved back into the starting lineup at point guard and led the Tigers with four assists.
- >> The Tigers forced Georgia into 28 turnovers, the most by an Auburn opponent this season, converting those into 21 points. But it was another rough shooting night for the Tigers as Auburn finished 18-of-64 (28%) from the floor and made just 2-of-11 3-point attempts. Georgia shot 47 percent (27-58) and controlled the boards, outrebounding Auburn 54-31.