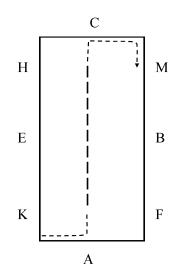

### HORSEMANSHIP PATTERN

1. Walk to A

START

- 2. At center,
- 3. Lope RL a
- 4. Extended
- 5. 450° turn
- 6. Execute la
- 7. Lope LL cc8. Extended
- 9. At center,