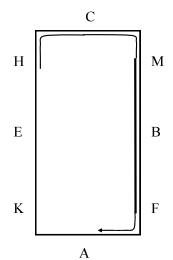

, etc. that can be 1,3 or 5 penalty points depending on severity.

## **EQUITATION OVER FENCES PATTERN**



### HORSEMANSHIP PATTERN



1. Walk to A

START

- 2. At center,
- 3. Lope RL a
- 4. Extended
- 5. 450° turn
- 6. Execute la
- 7. Lope LL cc8. Extended
- 9. At center,

### **EQUITATION ON THE FLAT PATTERN**



 A- Enter working trot rising, without stirrups
 XM- Continue working trot rising



C – Working trot sitting
 HK– Leg yield to 1/4 line and back to
the rail
 K– Working trot rising



A

 Turn left
 DG

 Lengthen trot rising
 G

 Working trot rising
 C

 Track right



MH— 2 loop serpentine
 E— Halt, proceed working walk, working canter, left lead



A– 15m Circle, collected canter
 A– Working canter
 F– Pick up stirrups



6. BE-2 loop serpentine with a change of lead at X



7. MF– Lengthen canter F– Working canter



KBM

— Change direction holding lead M

— Change of lead



9. HXD– Working canter D– Working trot sitting A– Exit arena

### **REINING PATTERN**



- Run past the center marker and do a sliding stop. Back up to the center of the arena or at least 10 feet (3 meters). Hesitate.
- 2. Complete four spins to the right.
- **3.** Complete four and one-quarter spins to the left so that horse is facing the left wall or fence. Hesitate.
- **4.** Beginning on the left lead, complete three circles to the left: the first circle small and slow; the next two circles large and fast. Change leads at the center of the arena.
- **5.** Complete three circles to the right: the first circle small and slow; the next two circles large and fast. Change leads at the ce