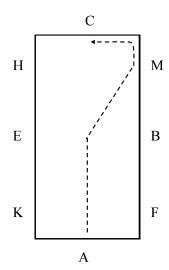

as kick outs, break of gait, missing leads, etc. that can be anywhere from -.5 to 5 penalty points.

### **Horsemanship**

Scoring: Base score is a 70. There are 7-9 maneuvers depending on the pattern, as well a collective mark. Within each maneuver one can score anywhere from a -1.5 to +1.5 points... -1.5 is extremely poor, +1.5 is excellent, and 0 points added to the maneuver means it was done correctly. There are also penalties such as kick outs, break of gait, missing leads, etc. that can be 1,3 or 5 penalty points depending on severity.

## **EQUITATION OVER FENCES PATTERN**



### HORSEMANSHIP PATTERN



1. Walk to A

START

- 2. At center,
- 3. Lope RL a
- 4. Extended
- 5. 450° turn
- 6. Execute la
- 7. Lope LL cc8. Extended
- 9. At center,

### **EQUITATION ON THE FLAT PATTERN**



 A- Enter working trot rising, without stirrups
 XM- Continue working trot rising



C – Working trot sitting
 HK– Leg yield to 1/4 line and back to
the rail
 K– Working trot rising



A

 Turn left
 DG

 Lengthen trot rising
 G

 Working trot rising
 C

 Track right



MH— 2 loop serpentine
 E— Halt, proceed working walk, working canter, left lead



A– 15m Circle, collected canter
 A– Working canter
 F– Pick up stirrups



6. BE-2 loop serpentine with a change of lead at X



7. MF– Lengthen canter F– Working canter



KBM

— Change direction holding lead M

— Change of lead



9. HXD– Working canter D– Working trot sitting A– Exit arena

### **REINING PATTERN**



- Run past the center marker and do a sliding stop. Back up to the center of the arena or at least 10 feet (3 meters). Hes