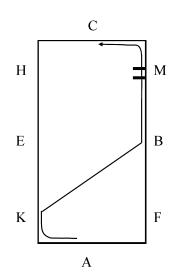

### **EQUITATION ON THE FLAT PATTERN**

 A- Enter working trot rising, without stirrups
 XM- Continue working trot rising

C – Working trot sitting
 HK– Leg yield to 1/4 line and back to
the rail
 K– Working trot rising

A

 Turn left
 DG

 Lengthen trot rising
 G

 Working trot rising
 C

 Track right

MH— 2 loop serpentine
 E— Halt, proceed working walk, working canter, left lead

A– 15m Circle, collected canter
 A– Working canter
 F– Pick up stirrups

6. BE-2 loop serpentine with a change of lead at X

7. MF– Lengthen canter F– Working canter

KBM

— Change direction holding lead M

— Change of lead

9. HXD– Working canter D– Working trot sitting A– Exit arena