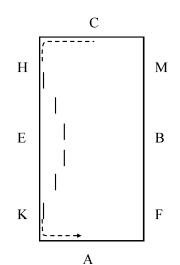

### **REINING PATTERN**

- Run past the center marker and do a sliding stop. Back up to the center of the arena or at least 10 feet (3 meters). Hesitate.
- 2. Complete four spins to the right.
- **3.** Complete four and one-quarter spins to the left so that horse is facing the left wall or fence. Hesitate.
- **4.** Beginning on the left lead, complete three circles to the left: the first circle small and slow; the next two circles large and fast. Change leads at the center of the arena.
- **5.** Complete three circles to the right: the first circle small and slow; the next two circles large and fast. Change leads at the center of the arena.
- **6.** Begin a large circle to the left but do not close this circle. Run up the right side of the arena past the center marker and do a right rollback at least 20 feet (6 meters) from the wall or fence no hesitation.
- 7. Continue back around the previous circle but do not close this circle. Run up the left side of the arena past the center marker and do a left rollback at least 20 feet (6 meters) from the wall or fence no hesitation.
- **8.** Continue back around previous circle but do not close this circle. Run up right side of the arena past the center marker and do a sliding stop at least 20 feet (6 meters) from the wall or fence. Hesitate to demonstrate completion of the pattern.