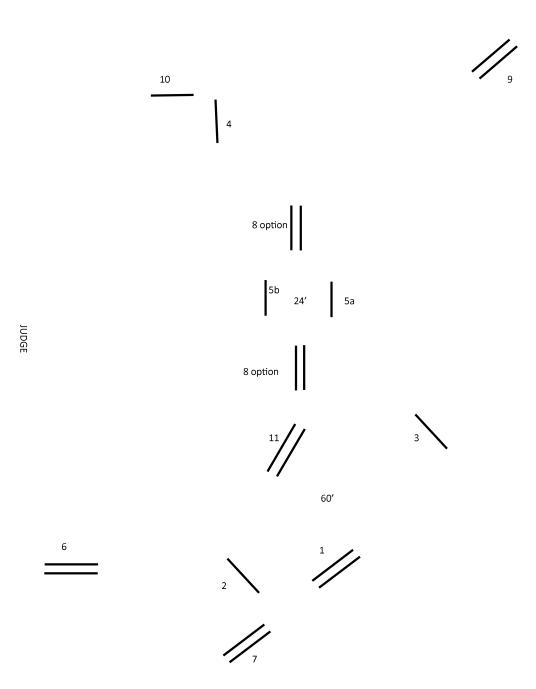

Within each maneuver one can score anywhere from a -1.5 to +1.5 points... -1.5 is extremely poor, +1.5 is excellent, and 0 points added to the maneuver means it was done correctly. There are also penalties such as kick outs, break of gait, missing leads, etc. that can be anywhere from -.5 to 5 penalty points.

### **Horsemanship**

Scoring: Base score is a 70. There are 7-9 maneuvers depending on the pattern, as well a collective mark. Within each maneuver one can score anywhere from a -1.5 to +1.5 points... -1.5 is extremely poor, +1.5 is excellent, and 0 points added to the maneuver means it was done correctly. There are also penalties such as kick outs, break of gait, missing leads, etc. that can be 1,3 or 5 penalty points depending on severity.

## **EQUITATION OVER FENCES PATTERN**



### HORSEMANSHIP PATTERN



1. Walk to A

START

- 2. At center,
- 3. Lope RL a
- 4. Extended
- 5. 450° turn
- 6. Execute la
- 7. Lope LL cc8. Extended
- 9. At center,

### **EQUITATION ON THE FLAT PATTERN**



 A- Enter working trot rising, without stirrups
 XM- Continue working trot rising



C – Working trot sitting
 HK– Leg yield to 1/4 line and back to
the rail
 K– Working trot rising



A

 Turn left
 DG

 Lengthen trot rising
 G

 Working trot rising
 C

 Track right



MH— 2 loop serpentine
 E— Halt, proceed working walk, working canter, left lead



A– 15m Circle, collected canter
 A– Working canter
 F– Pick up stirrups



6. BE-2 loop serpentine with a change of lead at X



7. MF– Lengthen canter F– Working canter



KBM

— Change direction holding lead M

— Change of lead