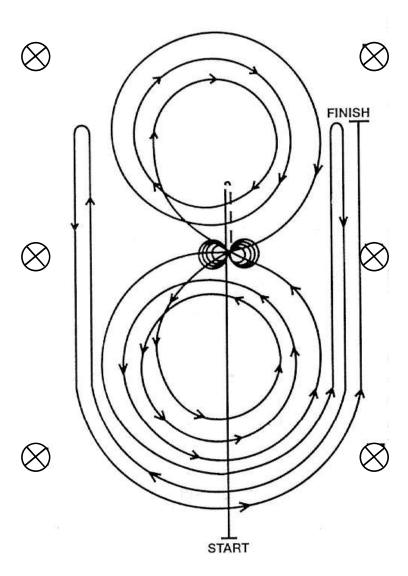

### **REINING PATTERN**

- Run past the center marker and do a sliding stop. Back up to the center of the arena or at least 10 feet (3 meters). Hesitate.
- 2. Complete four spins to the right.
- **3.** Complete four and one-quarter spins to the left so that horse is facing the left wall or fence. Hesitate.
- **4.** Beginning on the left lead, complete three circles to the left: the first circle small and slow; the next two circles large and fast. Change leads at the center of the arena.
- **5.** Complete three circles to the right: the first circle small and slow; the next two circles large and fast. Change leads at the center of the arena.
- **6.** Begin a large circle to the left but do not close this circle. Run up the right side of the arena past the center marker and do a right rollback at least 20 feet (6 meters) from the wall or fence no hesitation.
- 7. Continue back around the previous circle but do not close this circle. Run up the left side of the arena past the center marker and do a left rollback at least 20 feet (6 meters) from the wall or fence no hesitation.
- **8.** Continue back around previous circle but do not close this circle. Run up right side of the arena past the center marker and do a sliding stop at least 20 feet (6 meters) from the wall or fence. Hesitate to demonstrate completion of the pattern.