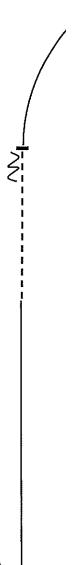

### HORSEMANSHIP PATTERN

1. Walk to A

START

- 2. At center,
- 3. Lope RL a
- 4. Extended
- 5. 450° turn
- 6. Execute la
- 7. Lope LL cc8. Extended
- 9. At center,