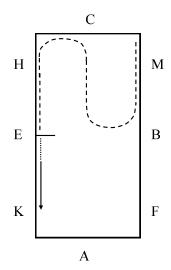

### **EQUITATION ON THE FLAT PATTERN**

 A- Enter working trot rising, without stirrups
 XM- Continue working trot rising

C – Working trot sitting
 HK– Leg yield to 1/4 line and back to
the rail
 K– Working trot rising

A

 Turn left
 DG

 Lengthen trot rising
 G

 Working trot rising
 C

 Track right

MH— 2 loop serpentine
 E— Halt, proceed working walk, working canter, left lead

A– 15m Circle, collected canter
 A– Working canter
 F– Pick up stirrups

6. BE-2 loop serpentine with a change of lead at X

7. MF– Lengthen canter F– Working canter

KBM

— Change direction holding lead M

— Change of lead

9. HXD– Working canter D– Working trot sitting A– Exit arena