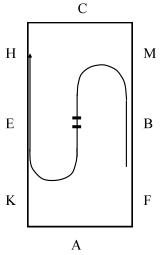

### HORSEMANSHIP PATTERN

1. Walk to A

START

- 2. At center,
- 3. Lope RL a
- 4. Extended
- 5. 450° turn
- 6. Execute la
- 7. Lope LL cc8. Extended
- 9. At center,