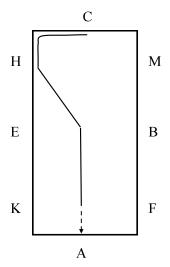

### HORSEMANSHIP PATTERN

1. Walk to A

START

- 2. At center,
- 3. Lope RL a
- 4. Extended
- 5. 450° turn
- 6. Execute la
- 7. Lope LL cc8. Extended
- 9. At center,