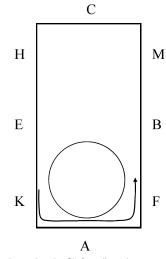

### **REINING PATTERN**

- Run past the center marker and do a sliding stop. Back up to the center of the arena or at least 10 feet (3 meters). Hesitate.
- 2. Complete four spins to the right.
- **3.** Complete four and one-quarter spins to the left so that horse is facing the left wall or fence. Hesitate.
- **4.** Beginning on the left lead, complete three circles to the left: the first circle small and slow; the next two circles large and fast. Change leads at the center of the arena.
- **5.** Complete three circles to the right: the first circle small and slow; the next two circles large and fast. Change leads at the center of the arena.
- **6.** Begin a large circle to the left but do not close this circle. Run up the right side of the arena past the center marker and do a right rollback at least 20 feet (6 meters) from the wall or fence no hesitation.
- 7. Continue back around the previous circle but do not close this circle. Run up the left side of the arena past the center marker and do a left rollback at least 20 feet (6 meters) from the wall or fence no hesitation.
- **8.** Continue back around previous circle but do not close this circle. Run up right side of the arena past the center marker and do a sliding stop at least 20 feet (6 meters) from the wall or fence. Hesitate to demonstrate completion of the pattern.